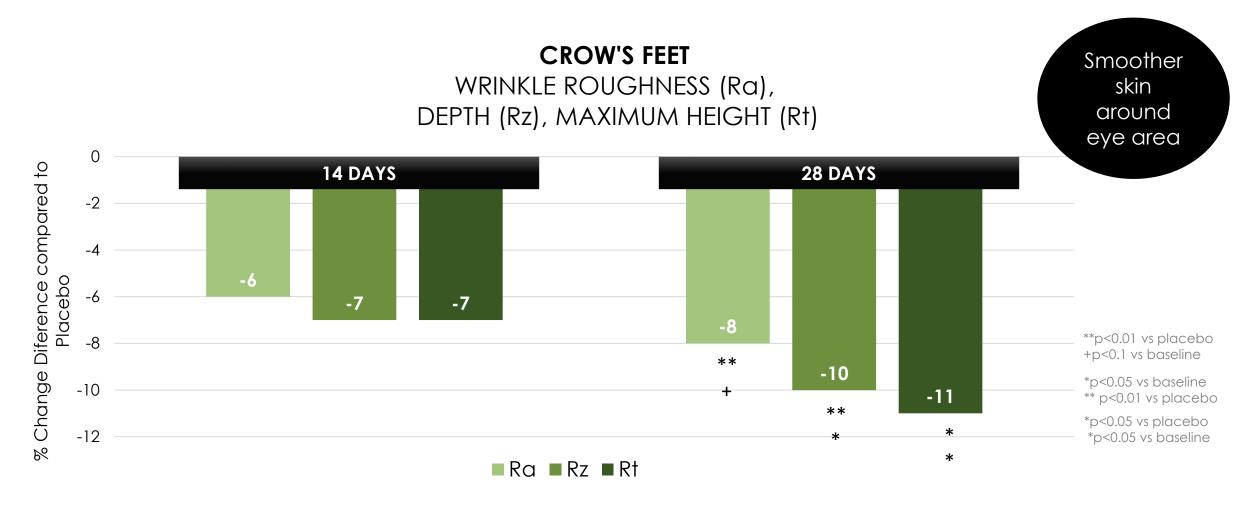

## STUDY 2B: CROW'S FEET SMOOTHING EFFECT

NaturePep® Ganoderma reduces crow's feet roughness for a smoother texture