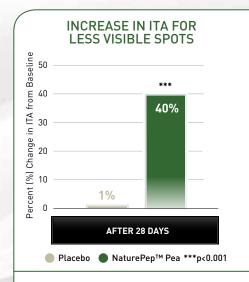

## **HARMONIZE**

NaturePep™ Pea visibly reduces dark spots, red spots & hyperpigmentation for a more uniform & even complexion

ITA - Individual Typology Angle

HARMONIZE • ILLUMINATE • SMOOTH

\*\*\*p<0.001