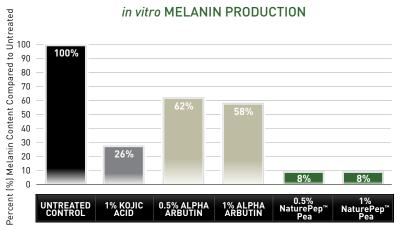

## ILLUMINATE

Cells treated with NaturePep™ Pea produced less melanin for a lighter, brighter skin tone