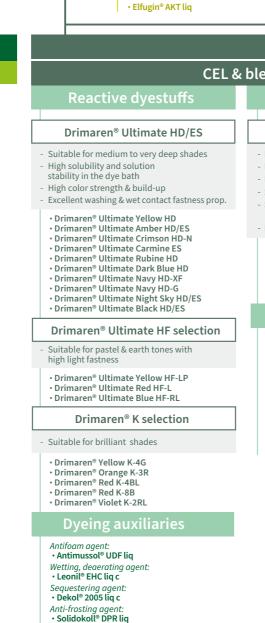

### Archroma's reactive dyes for CEL & blends

#### Drimaren® Ultimate HD/ES reactive dyes

- Suitable for medium to very deep shades
- High solubility and solution stability in the dye bath
- High color strength & build-up
- Excellent washing & wet contact fastness properties
- Drimaren® Ultimate Yellow HD
- Drimaren® Ultimate Amber HD/ES
- Drimaren® Ultimate Crimson HD-N
- Drimaren® Ultimate Carmine ES
- Drimaren® Ultimate Rubine HD
- Drimaren® Ultimate Dark Blue HD
- Drimaren® Ultimate Navy HD-XF
- Drimaren® Ultimate Navy HD-G
- Drimaren® Ultimate Night Sky HD/ES
- Drimaren® Ultimate Black HD/ES

Drimaren® Ultimate HF reactive dyes selection

- Suitable for pastel & earth tones with high light fastness
- Drimaren® Ultimate Yellow HF-LP
- Drimaren® Ultimate Red HF-L
- Drimaren® Ultimate Blue HF-RL

### Drimaren® K dyes selection

- Suitable for brilliant shades
- Drimaren® Yellow K-4G 🍛
- Drimaren® Orange K-3R
- Drimaren® Red K-4BL
- Drimaren® Red K-8B Drimaren® Violet K-2RL

### **Archroma's reactive auxiliaries for CEL**

- Antifoam Antimussol® UDF liq
- Sequestering
- Wetting, deaerating Leonil® EHC lig c
- Dekol® 2005 liq c
- Anti-frosting Solidokoll® DPR liq
- Dyestuff protection Revatol® NS liq c
- Wet fastness improver Optifix® RSL liq Optifix® EC liq
- Washing-off Ladipur® RSK liq Ladipur® R3C liq
- Crocking fastness improver Optifix® RUB New liq
- > Spotlight on SOLID EARTH, a robust coloration system for consistent and durable earthy tones on cotton woven fabrics
- > Spotlight on **DEEP WEAVE**, a deep coloration system for maximum efficiency on woven fabrics with enhanced fastness, and dramatically reduced use of water, chemicals and energy