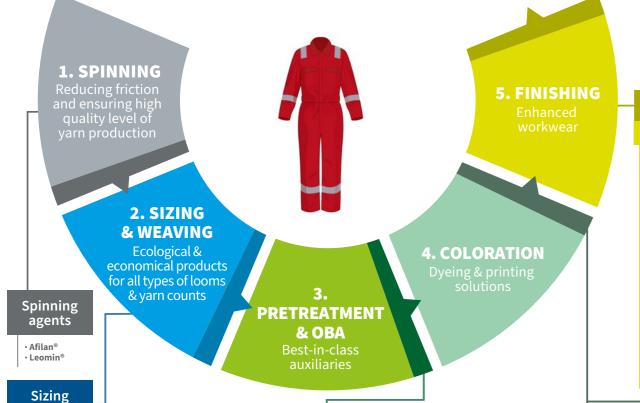

### **SPINNING & SIZING**

### Flexibility on demand

At the beginning of the textile chain, Archroma's spin finishes provide outstanding processing performance to all kinds of filaments and fibers. We combine our chemistry knowledge and yarn manufacturing experience to develop our high performance and innovative **spin finishes and sizing systems**, aimed at addressing the specific demands of our customers.

### **PRETREATMENT & OBA**

A heritage of performance

Pretreatment has always been a core competence in Archroma and our past heritage. We believe that a textile treatment process must be simple, robust and highly reliable.

With Archroma's pretreatment systems and optical brightening systems, you will be able to obtain a perfectly prepared fabric and obtain the whiteness and shade that you need, with high fastness level.

### **DYEING**

Today's modern workwear is designed to combine safety and durability with corporate fashion.

- It is expected to be comfortable, attractive and durable, whilst providing protection and at the same time representing a corporate image.
- It must provide protection against soil, weather and flames
- It must be hygienic: with odor control, moisture management, antimicrobial & antiviral performance
- Resource efficient as part of our system solutions
- It must combine the correct substrate with high-quality systems based on premium quality dyes, dyeing auxiliaries and functional finishing effects. This is the key to meeting these wide-ranging demands.

## / FINISHING

The sophistication of consumer demands and more stringent regulations in workplace safety, with clothing requires more protection with multi-functionalities and added value, especially within the area of workwear.

Archroma's system solutions for workwear and uniforms have been designed to take up the challenge, allowing to create garments of the highest quality, durability, comfort, resistance and safety standards.