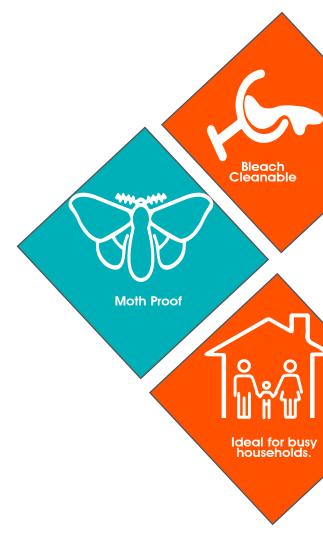

## **FAIRWAY PRODUCT SPECIFICATION**

Regency Carpet - Made in the UK

| CONSTRUCTION             | SPECIFICATION            | STANDARD                       |
|--------------------------|--------------------------|--------------------------------|
| Pile                     | Tufted, cut pile         | CIANDAND                       |
| Yarn                     | 100% PP                  |                                |
|                          |                          |                                |
| Machine Gauge            | 1/8 Gauge                |                                |
| Width                    | 4 & 5 Mtrs               |                                |
| Tufts Density            | 87174 tufts/ m²          | BS ISO 1763:2020               |
| Total Weight             | 1240grms                 | BS ISO 8543:2020               |
| Inserted Weight          | 460grms                  | BS ISO 8543:2020               |
| Pile Height              | 5.5mm (±10%)             | BS ISO 1766:1999               |
| Total Thickness          | 7.5mm (±10%)             | BS ISO 1765:1986               |
| Standard Roll Length     | 35 linear meters         |                                |
| Type of Backing          | Felt back                |                                |
| Classification           | Class 21-Light Domestic  | BS EN 1307:2014                |
|                          | Luxury Class 1           | BS EN 1307:2014                |
| Thermal Resistance       | 1.17 Tog<br>0.117 m² K/W | BS 4745:2005 (ISO 5085-1:1989) |
| Hot Metal Nut Test       | High Radius of Char      | BS 4790:1987 (2014)            |
| Flammability             | Efi S1                   | BS 13501-1:2007                |
| Colour Fastness to Light | 4/5                      | BS ISO 105-X12                 |
| WARRANTY                 |                          |                                |
| Wear                     | 7 years                  |                                |
| Stain                    | Bleach Cleanable         |                                |
| Biological               | Moth Proof               |                                |
| Made in the UK           |                          |                                |
| CE Compliant             |                          | EN14041:2004                   |
| ISO Certifications       |                          | ISO 9001/ ISO 14001/ ISO 45001 |

## **FAIRWAY PRODUCT SPECIFICATION**

Regency Carpet - Made in the UK

Our Fairway carpet is part of our Regency carpet range that is manufactured in our production facility in Belfast. This quality carpet is available in both soft warm and vibrant on-trend colours that are perfect for every room. It consists of stain resistant fibres, is easy to clean and has the added benefit of being bleach cleanable.