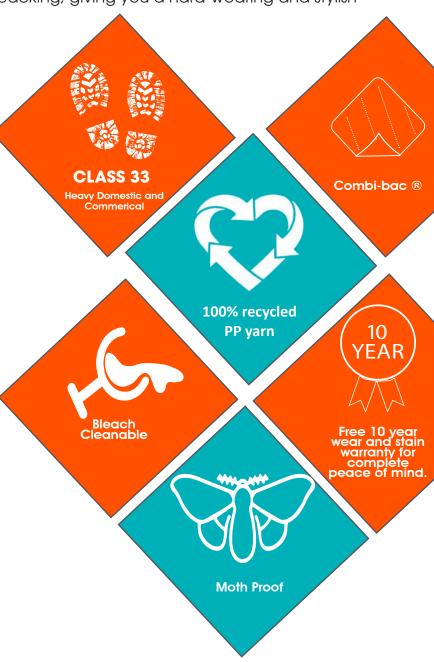

## **AMESBURY SPECIFICATION**

Regency Carpets - Made in the UK

| CONSTRUCTION             | SPECIFICATION               | STANDARD                         |
|--------------------------|-----------------------------|----------------------------------|
| Pile                     | Tuffed, Loop pile           |                                  |
| Yarn                     | 100% Recycled PP Yarn       |                                  |
| Machine Gauge            | 5/32 Gauge                  |                                  |
| Width                    | 4 & 5 Mtrs                  |                                  |
| Tufts Density            | 146142 tufts/ m²            | BS ISO 1763:2020                 |
| Total Weight             | 1730grms                    | BS ISO 8543:2020                 |
| Inserted Weight          | 950grms                     | BS ISO 8543:2020                 |
| Pile Height              | 6mm (±10%)                  | BS ISO 1766:1999                 |
| Total Thickness          | 9mm (±10%)                  | BS ISO 1765:1986                 |
| Standard Roll Length     | 35 linear meters            |                                  |
| Type of Backing          | Combi-bac®                  |                                  |
| Classification           | Class 33 - Heavy Commercial | BS EN 1307:2014                  |
|                          | Luxury Class 2              | BS EN 1307:2014                  |
| Thermal Resistance       | 1.39                        | BS 4745:2005 (ISO 5085-1:1989)   |
| Hot Metal Nut Test       | High Radius of Char         | BS 4790:1987 (2014)              |
| Flammability             | Efi S1                      | BS 13501-1:2007                  |
| Colour Fastness to Light | 4/5                         | BS ISO 105-X12                   |
| WARRANTY                 |                             |                                  |
| Wear                     | 10 years                    |                                  |
| Stain                    | Bleach Cleanable            |                                  |
| Biological               | Moth / Insect proof         |                                  |
| Made in UK               |                             |                                  |
| CE Compliant             |                             | EN14041:2004                     |
| ISO certifications       |                             | ISO 9001 / ISO 14001 / ISO 45001 |
|                          |                             |                                  |

With a choice of 6 natural hues and two on-trend loop designs, the range is made in a 2-ply construction with our award-winning combi-backing, giving you a hard-wearing and stylish

carpet suitable for use across the home