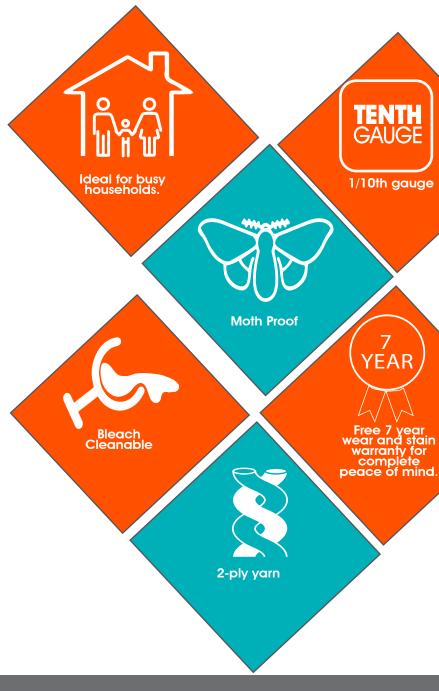

## CHILTERN HIGHLIGHTS PRODUCT SPECIFICATION

Regency Carpet - Made in the UK

| CONSTRUCTION             | SPECIFICATION                                            | STANDARD                         |
|--------------------------|----------------------------------------------------------|----------------------------------|
| Pile                     | Tuffed                                                   |                                  |
| Yarn                     | 100% Carefree Polypropylene, 2 Plys                      |                                  |
| Machine Gauge            | 1/10 Gauge                                               |                                  |
| Width                    | 4 & 5 Mtrs                                               |                                  |
| Tufts Density            | 112746 tufts/ m²                                         | BS ISO 1763:2020                 |
| Total Weight             | 1800grms                                                 | BS ISO 8543:2020                 |
| Inserted Weight          | 860grms                                                  | BS ISO 8543:2020                 |
| Pile Height              | 9.5mm (±10%)                                             | BS ISO 1766:1999                 |
| Total Thickness          | 7mm (±10%)                                               | BS ISO 1765:1986                 |
| Standard Roll Length     | 30 linear meters                                         |                                  |
| Type of Backing          | Action Back                                              |                                  |
| Classification           | Class 23-Heavy Domestic<br>Class 31- Moderate Commercial | BS EN 1307:2014                  |
|                          | Luxury Class 4                                           | BS EN 1307:2014                  |
| Thermal Resistance       | 1.12                                                     | BS 4745:2005 (ISO 5085-1:1989)   |
| Hot Metal Nut Test       | High Radius of Char                                      | BS 4790:1987 (2014)              |
| Flammability             | Eri S1                                                   | BS 13501-1:2007                  |
| Colour Fastness to Light | 4/5                                                      | BS ISO 105-X12                   |
| WARRANTY                 |                                                          |                                  |
| Wear                     | 7 years                                                  |                                  |
| Stain                    | Bleach Cleanable                                         |                                  |
| Biological               | Moth / Insect proof                                      |                                  |
| Made in the UK           |                                                          |                                  |
| CE Compliant             |                                                          | EN14041:2004                     |
| ISO certifications       |                                                          | ISO 9001 / ISO 14001 / ISO 45001 |
| COENTS                   |                                                          |                                  |

## CHILTERN HIGHLIGHTS PRODUCT SPECIFICATION

Regency Carpet - Made in the UK

Our Regency carpet range Chiltern Highlights offers subtle tones and gives you a quality carpet that customers value for its reliability and affordibility. Our Carefree fibres are bleach cleanable, stain resistant and easy to clean. Its the perfect choice for heavy duty areas such as hallways and landings, but also transforms the look of living and sleeping areas.