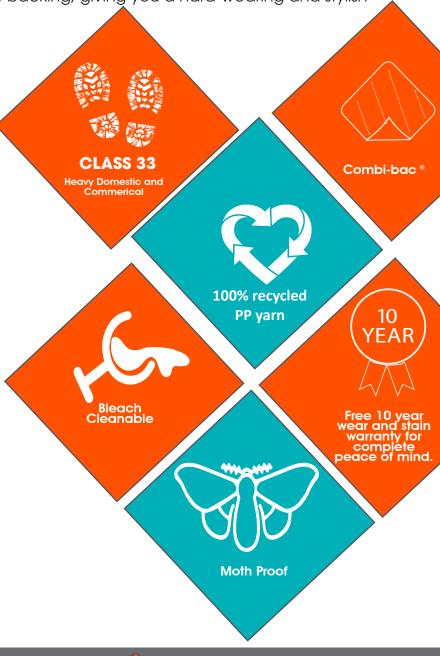

## **CASTLERIGG SPECIFICATION**

Regency Carpets - Made in the UK

| CONSTRUCTION             | SPECIFICATION               | STANDARD                         |
|--------------------------|-----------------------------|----------------------------------|
| Pile                     | Tuffed, Loop pile           |                                  |
| Yarn                     | 100% Recycled PP Yarn       |                                  |
| Machine Gauge            | 5/32 Gauge                  |                                  |
| Width                    | 4 & 5 Mtrs                  |                                  |
| Tufts Density            | 146142 tufts/ m²            | BS ISO 1763:2020                 |
| Total Weight             | 1730grms                    | BS ISO 8543:2020                 |
| Inserted Weight          | 950grms                     | BS ISO 8543:2020                 |
| Pile Height              | 5.5mm (±10%)                | BS ISO 1766:1999                 |
| Total Thickness          | 8.5mm (±10%)                | BS ISO 1765:1986                 |
| Standard Roll Length     | 35 linear meters            |                                  |
| Type of Backing          | Combi-bac®                  |                                  |
| Classification           | Class 33 - Heavy Commercial | BS EN 1307:2014                  |
|                          | Luxury Class 2              | BS EN 1307:2014                  |
| Thermal Resistance       | 1.29                        | BS 4745:2005 (ISO 5085-1:1989)   |
| Hot Metal Nut Test       | High Radius of Char         | BS 4790:1987 (2014)              |
| Flammability             | En S1                       | BS 13501-1:2007                  |
| Colour Fastness to Light | 4/5                         | BS ISO 105-X12                   |
| WARRANTY                 |                             |                                  |
| Wear                     | 10 years                    |                                  |
| Stain                    | Bleach Cleanable            |                                  |
| Biological               | Moth / Insect proof         |                                  |
| Made in UK               |                             |                                  |
| CE Compliant             |                             | EN14041:2004                     |
| ISO certifications       |                             | ISO 9001 / ISO 14001 / ISO 45001 |
|                          |                             |                                  |

With a choice of 6 natural hues and two on-trend loop designs, the range is made in a 2-ply construction with our award-winning combi-backing, giving you a hard-wearing and stylish

carpet suitable for use across the home