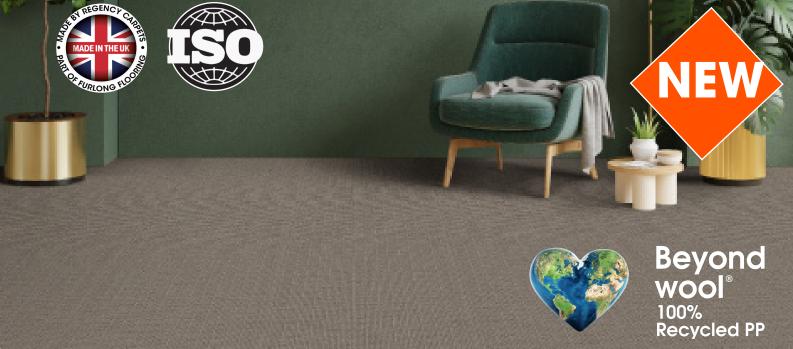

## **CASTLERIGG PRODUCT SPECIFICATION**

Regency Carpets- Made in the UK

If you love the look and feel of real wool, then you will love this in your home! Part of our Beyond Wool® Collection, Castlerigg is made with 100% recycled PP yarn to give you a sustainable, durable & easy to clean carpet.

With a choice of 6 natural hues and two on-trend loop designs, the range is made in a 2-ply construction with our award-winning combi-backing, giving you a hard-wearing and stylish

carpet suitable for use across the home