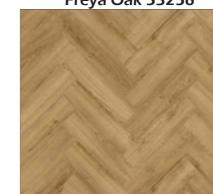

#### Aurora

**HERRINGBONE SIZE** 158mm x 632mm

Theodore Oak 84227

Bayla Oak 53452

Heathland Oak 83273

Truckee Oak 82871

Our SPC flooring is made with advanced technology that integrates a flexible, rigid core structure, providing an enhanced installation experience and a stronger, more durable joint compared to traditional SPC.