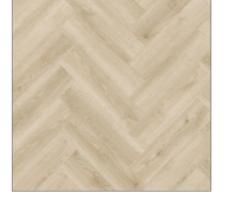

#### Aurora

**HERRINGBONE SIZE** 158mm x 632mm

Theodore Oak 84227

Bayla Oak 53452

Heathland Oak 83273

Truckee Oak 82871

Our SPC flooring is made with advanced technology that integrates a flexible, rigid core structure, providing an enhanced installation experience and a stronger, more durable joint compared to traditional SPC.