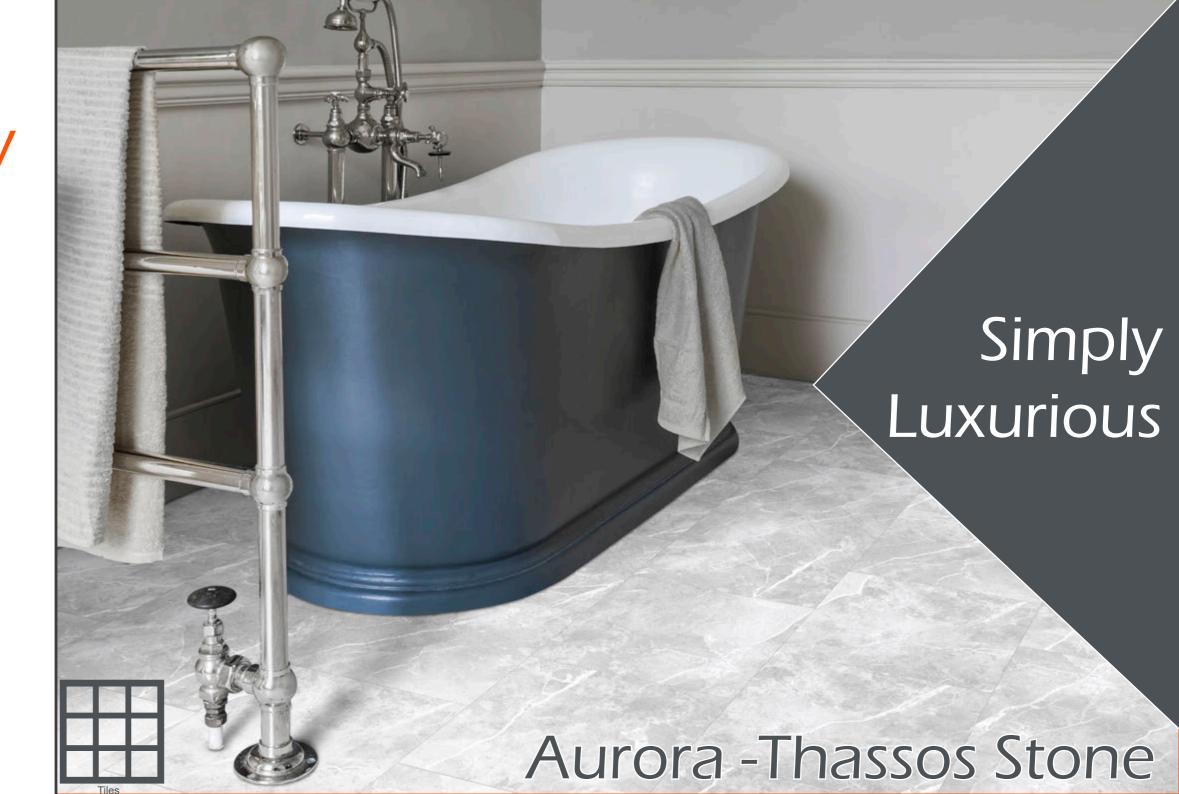

#### Aurora

TILE SIZE
MEDIUM
493MM X 986MM
SQUARE
493MM X 493MM

Embrace the timeless

beauty effortlessly