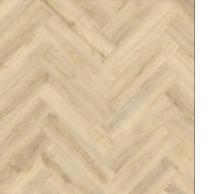

#### Aurora

**HERRINGBONE SIZE** 158mm x 632mm

Theodore Oak 84227

Bayla Oak 53452

Heathland Oak 83273

Truckee Oak 82871

Our SPC flooring is made with advanced technology that integrates a flexible, rigid core structure, providing an enhanced installation experience and a stronger, more durable joint compared to traditional SPC.