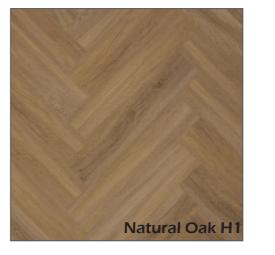

#### Aurora

**HERRINGBONE SIZE** 158mm x 632mm

Theodore Oak 84227

Bayla Oak 53452

Heathland Oak 83273

Truckee Oak 82871

Our SPC flooring is made with advanced technology that integrates a flexible, rigid core structure, providing an enhanced installation experience and a stronger, more durable joint compared to traditional SPC.