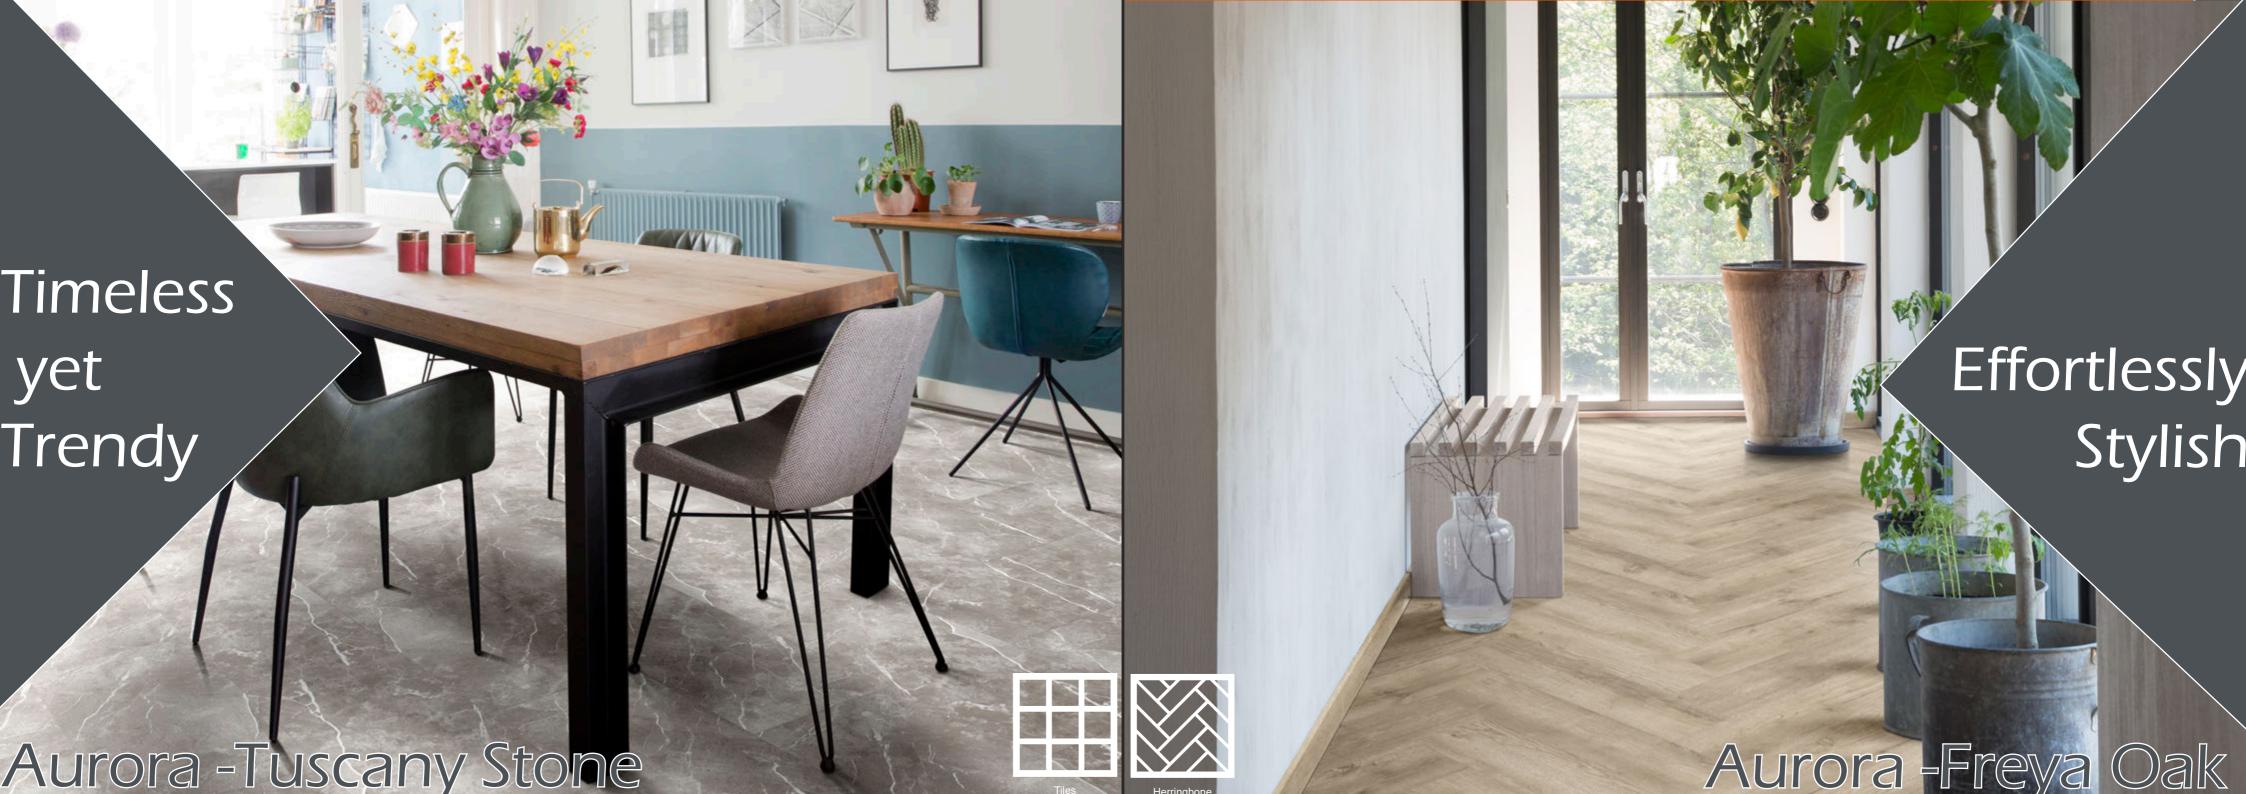

#### Aurora

**PLANK SIZE** 196mm X 1320mm

Step into a world where sophistication meets luxury

#### Aurora

TILE SIZE
MEDIUM
493MM X 986MM
SQUARE
493MM X 493MM

Embrace the timeless

beauty effortlessly