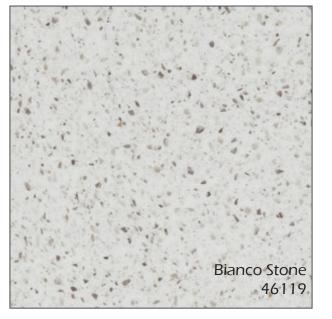

#### Aurora

TILE SIZE
MEDIUM
493MM X 986MM
SQUARE
493MM X 493MM

Embrace the timeless

beauty effortlessly

#### Aurora

**HERRINGBONE SIZE** 158mm x 632mm

Theodore Oak 84227

Bayla Oak 53452

Heathland Oak 83273

Truckee Oak 82871

Our SPC flooring is made with advanced technology that integrates a flexible, rigid core structure, providing an enhanced installation experience and a stronger, more durable joint compared to traditional SPC.