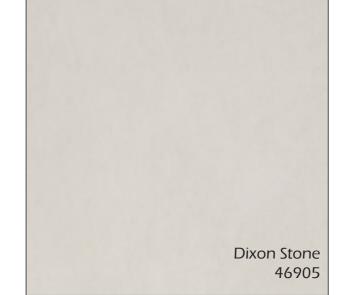

#### Aurora

TILE SIZE
MEDIUM
493MM X 986MM
SQUARE
493MM X 493MM

Embrace the timeless

beauty effortlessly

#### Aurora

**HERRINGBONE SIZE** 158mm x 632mm

Theodore Oak 84227

Bayla Oak 53452

Heathland Oak 83273

Truckee Oak 82871

Our SPC flooring is made with advanced technology that integrates a flexible, rigid core structure, providing an enhanced installation experience and a stronger, more durable joint compared to traditional SPC.