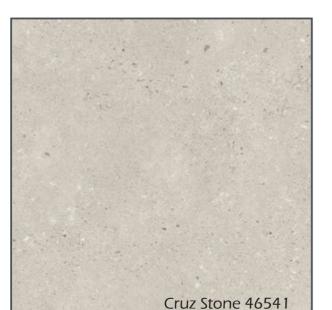

option is rapidly gaining popularity among those seeking stylish, resilient, and easy-to-install solutions. With its unique features, SPC flooring is becoming a top choice for modern homes and commercial spaces.



LVT explained

Unlike traditional natural materials like wood, ceramics, or stone, our luxury vinyl tile (LVT) flooring boasts a superior construction of multiple layers that significantly enhances its durability and versatility. This innovative design unlocks an extensive array of design possibilities, making it the perfect choice for transforming your space and infusing your flooring with striking visual appeal.









#### Sirona

**PLANK SIZE** 196mm X 1320mm

















# A perfect balance of comfort and serenity

#### Sirona

TILE SIZE
329mm X 659mm



























#### Carina

PLANK SIZE 196mm X 1320mm











**0.55** 







# Charming, peaceful and simply welcoming

#### Carina

**TILE SIZE** 329mm X 659mm























#### Aurora

**PLANK SIZE** 196mm X 1320mm































Step into a world where sophistication meets luxury

#### Aurora

TILE SIZE
MEDIUM
493MM X 986MM
SQUARE
493MM X 493MM





















Embrace the timeless

beauty effortlessly

#### Aurora

**HERRINGBONE SIZE** 158mm x 632mm

















Theodore Oak 84227









Bayla Oak 53452



Heathland Oak 83273



Truckee Oak 82871











Our SPC flooring is made with advanced technology that integrates a flexible, rigid core structure, providing an enhanced installation experience and a stronger, more durable joint compared to t