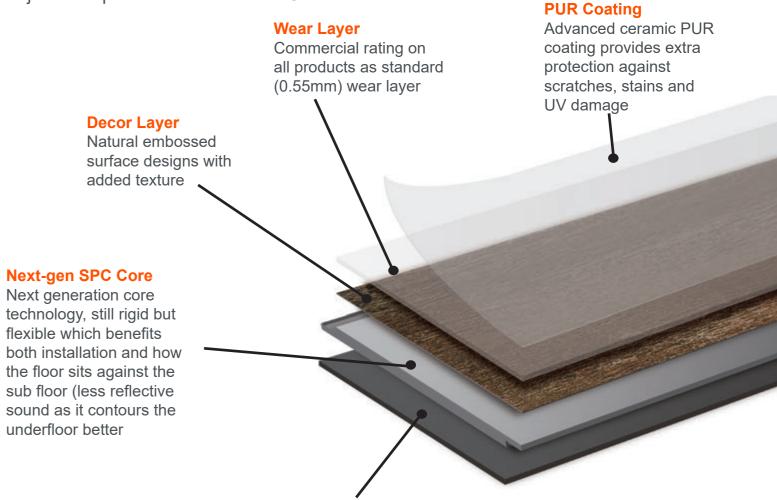

#### Aurora

**HERRINGBONE SIZE** 158mm x 632mm

Theodore Oak 84227

Bayla Oak 53452

Heathland Oak 83273

Truckee Oak 82871

Our SPC flooring is made with advanced technology that integrates a flexible, rigid core structure, providing an enhanced installation experience and a stronger, more durable joint compared to traditional SPC.

#### **Built-in Underlay**

Built in IXPE underlay that reduces both reflects less sound as it contours the underfloor better