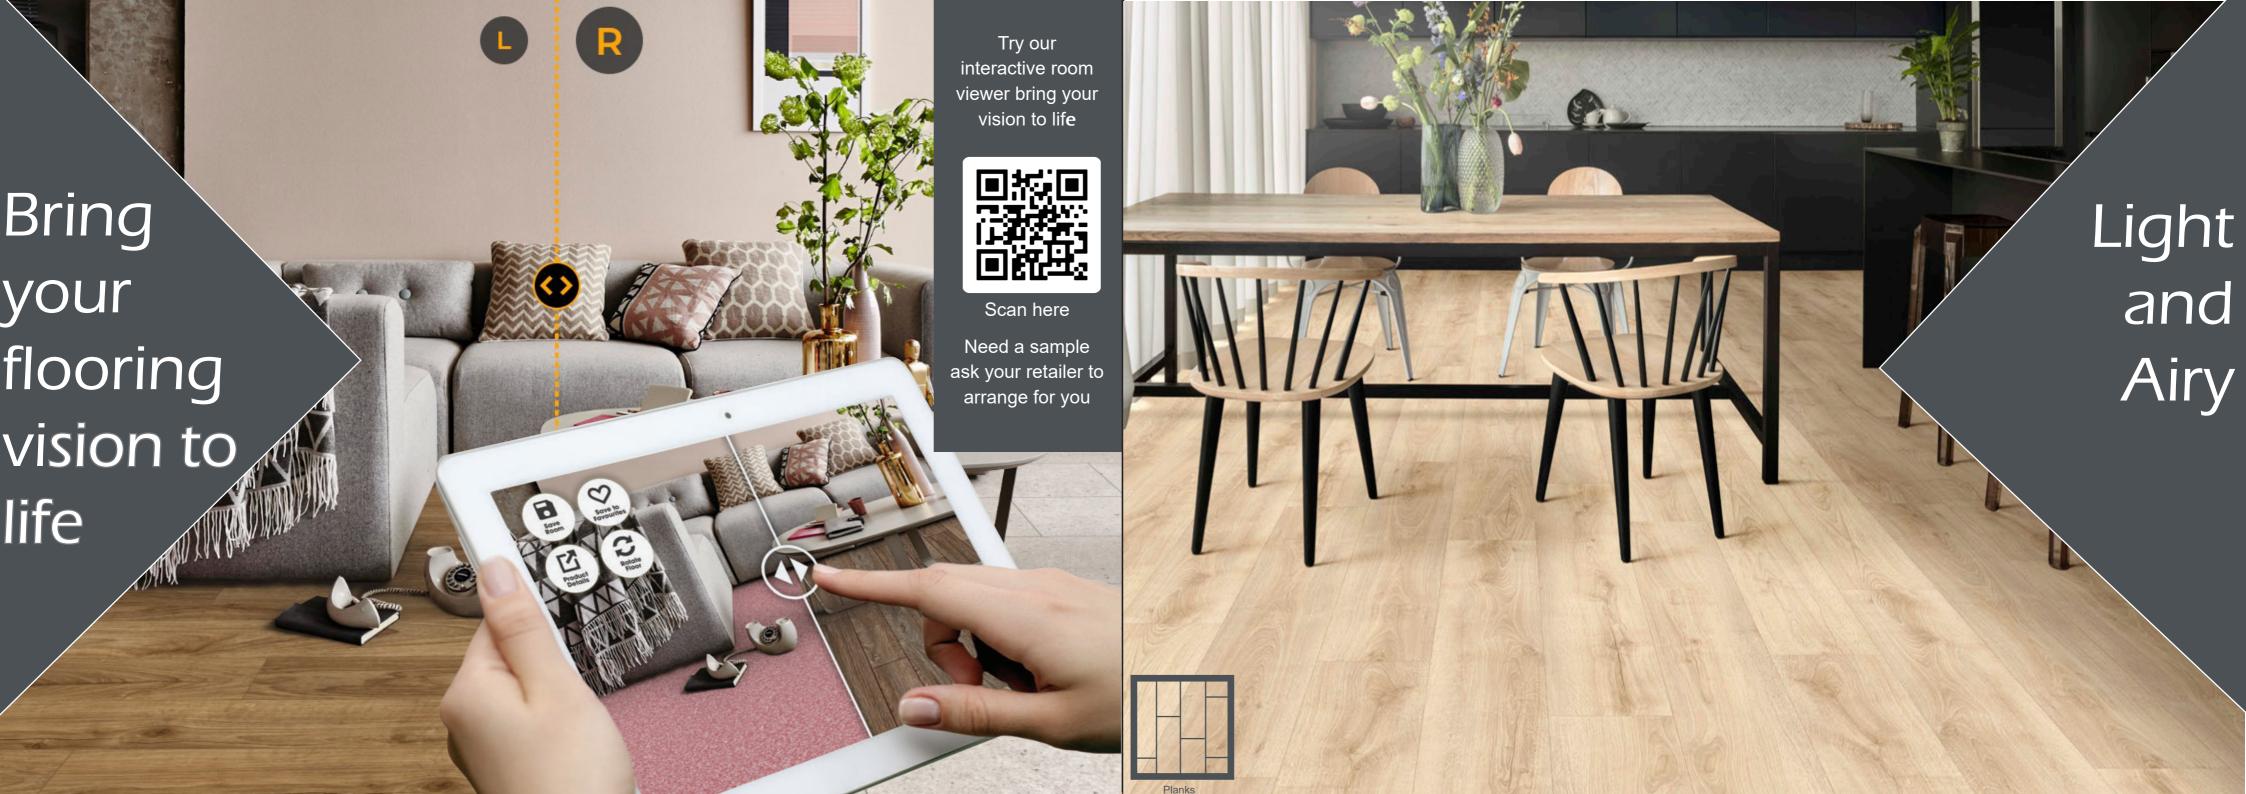

ng, often referred to as "rigid flooring," is a type of vinyl flooring that combines the aesthetic of wood with the durability of stone. This innovative flooring option is rapidly gaining popularity among those seeking stylish, resilient, and easy-to-install solutions. With its unique features, SPC flooring is becoming a top choice for modern homes and commercial spaces.



LVT explained

Unlike traditional natural materials like wood, ceramics, or stone, our luxury vinyl tile (LVT) flooring boasts a superior construction of multiple layers that significantly enhances its durability and versatility. This innovative design unlocks an extensive array of design possibilities, making it the perfect choice for transforming your space and infusing your flooring with striking visual appeal.









#### Sirona

**PLANK SIZE** 196mm X 1320mm

















# A perfect balance of comfort and serenity

#### Sirona

TILE SIZE
329mm X 659mm



























#### Carina

PLANK SIZE 196mm X 1320mm











**0.55** 







# Charming, peaceful and simply welcoming

#### Carina

**TILE SIZE** 329mm X 659mm























#### Aurora

**PLANK SIZE** 196mm X 1320mm































Step into a world where sophistication meets luxury

#### Aurora

TILE SIZE
MEDIUM
493MM X 986MM
SQUARE
493MM X 493MM





















Embrace the timeless

beauty effortlessly

#### Aurora

**HERRINGBONE SIZE** 158mm x 632mm

















Theodore Oak 84227









Bayla Oak 53452



Heathland Oak 83273



Truckee Oak 82871











Our SPC flooring is made with adv