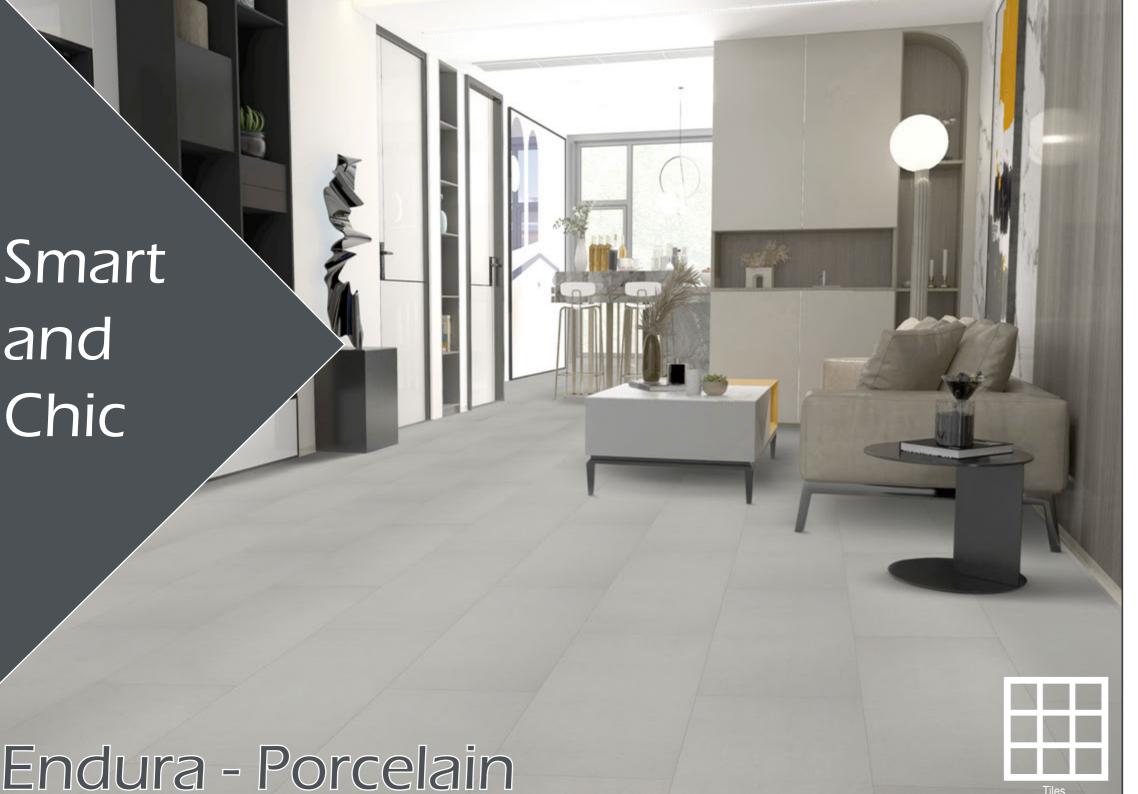

#### Endura

**PLANK SIZE** 180mm x 1220mm

Source Oak P8

### Elegantly inviting

**TILE SIZE** 457mm x 914mm

Furlong Flooring®