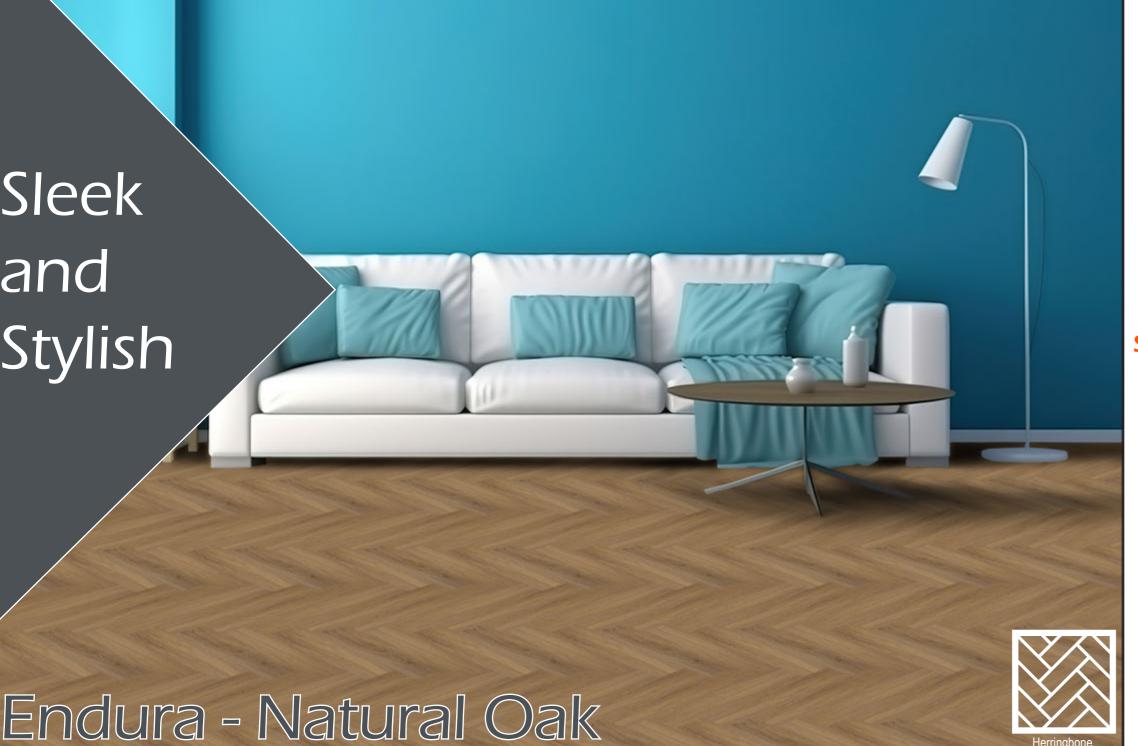

#### **Endura**

**HERRINGBONE SIZE122mm x 610mm** 

#### Endura

**PLANK SIZE** 180mm x 1220mm

Source Oak P8