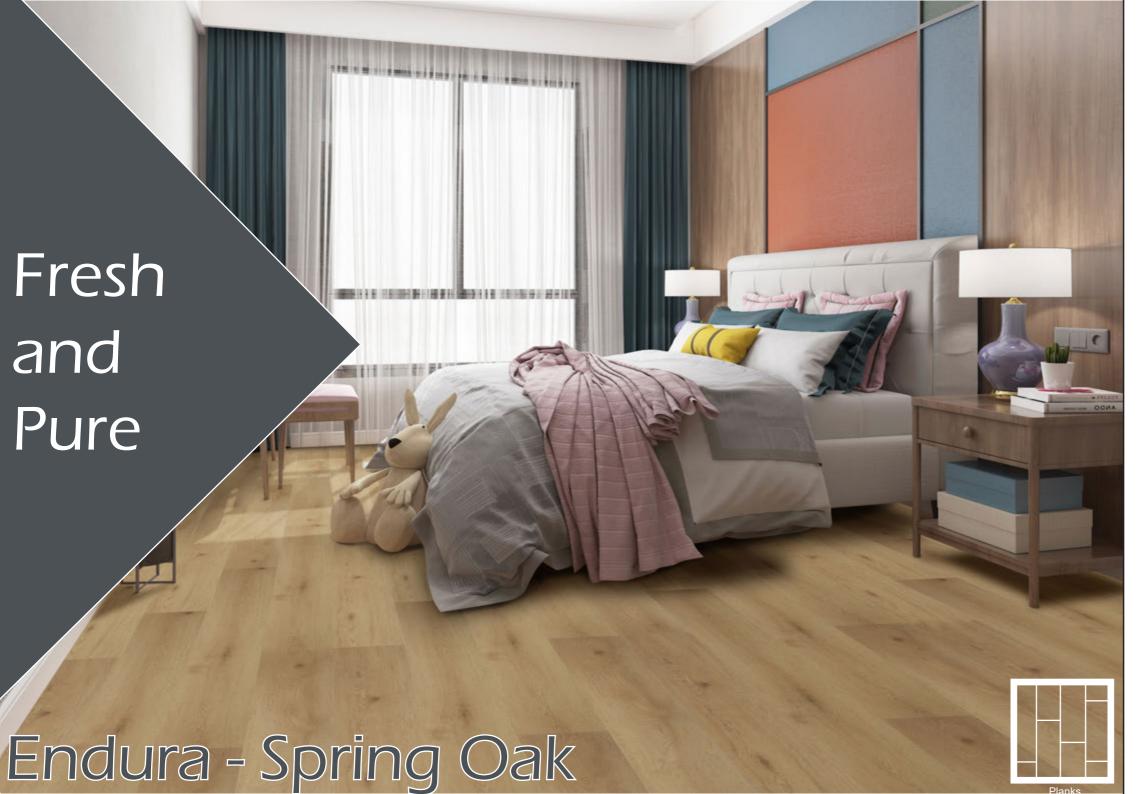

** 329mm X 659mm























#### Aurora

**PLANK SIZE** 196mm X 1320mm































Step into a world where sophistication meets luxury

#### Aurora

TILE SIZE
MEDIUM
493MM X 986MM
SQUARE
493MM X 493MM





















Embrace the timeless

beauty effortlessly

#### Aurora

**HERRINGBONE SIZE** 158mm x 632mm

















Theodore Oak 84227









Bayla Oak 53452



Heathland Oak 83273



Truckee Oak 82871











Our SPC flooring is made with advanced technology that integrates a flexible, rigid core structure, providing an enhanced installation experience and a stronger, more durable joint compared to traditional SPC.



#### **Built-in Underlay**

Built in IXPE underlay that reduces both reflects less sound as it contours the underfloor better





#### Endura

**PLANK SIZE** 180mm x 1220mm































Source Oak P8



### Elegantly inviting





**TILE SIZE** 457mm x 914mm



















Furlong Flooring®





#### Furlong Flooring® **Understated Luxury** with a welcoming touch

#### **Endura**

**HERRINGBONE SIZE122mm x 610mm**