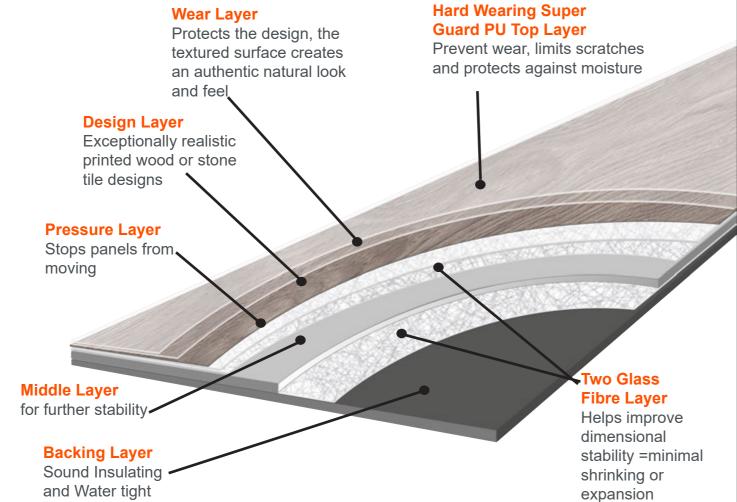

LVT explained

Unlike traditional natural materials like wood, ceramics, or stone, our luxury vinyl tile (LVT) flooring boasts a superior construction of multiple layers that significantly enhances its durability and versatility. This innovative design unlocks an extensive array of design possibilities, making it the perfect choice for transforming your space and infusing your flooring with striking visual appeal.