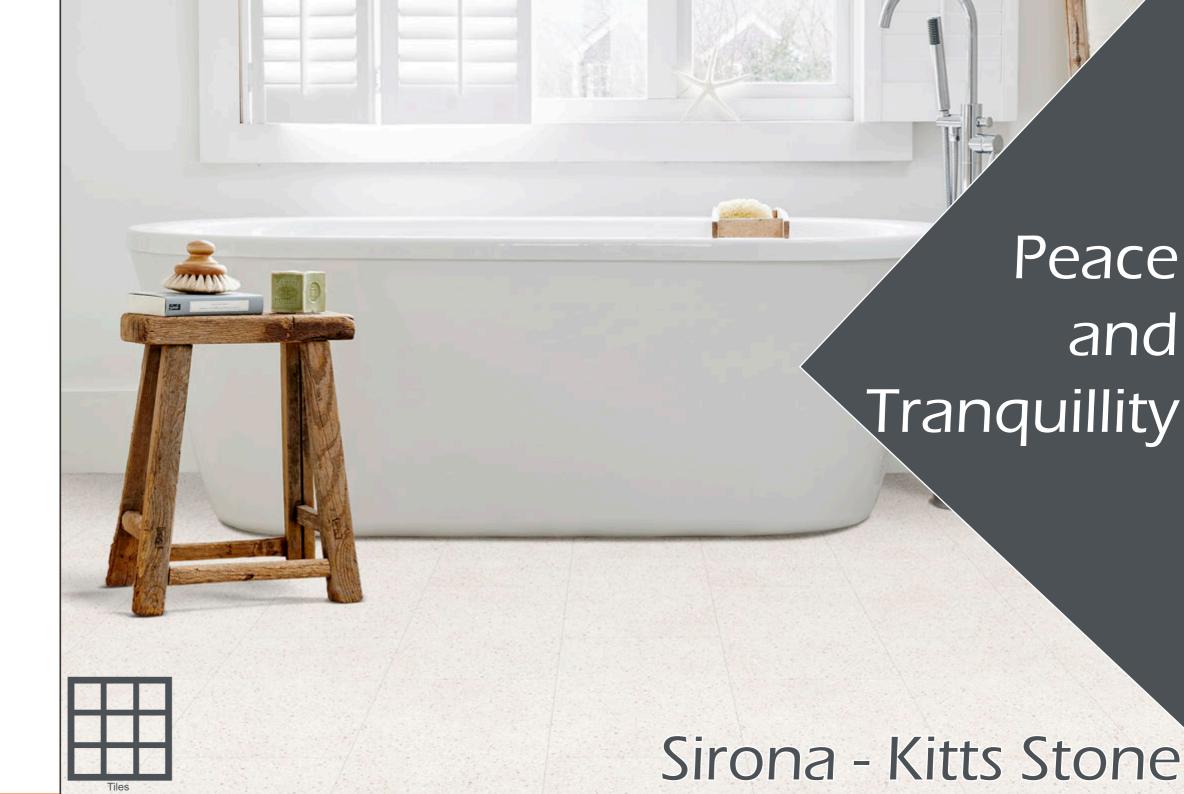

#### Sirona

**PLANK SIZE** 196mm X 1320mm

# A perfect balance of comfort and serenity

#### Sirona

TILE SIZE
329mm X 659mm