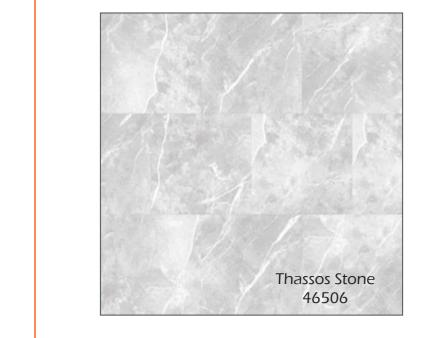

#### Aurora

TILE SIZE
MEDIUM
493MM X 986MM
SQUARE
493MM X 493MM

Embrace the timeless

beauty effortlessly