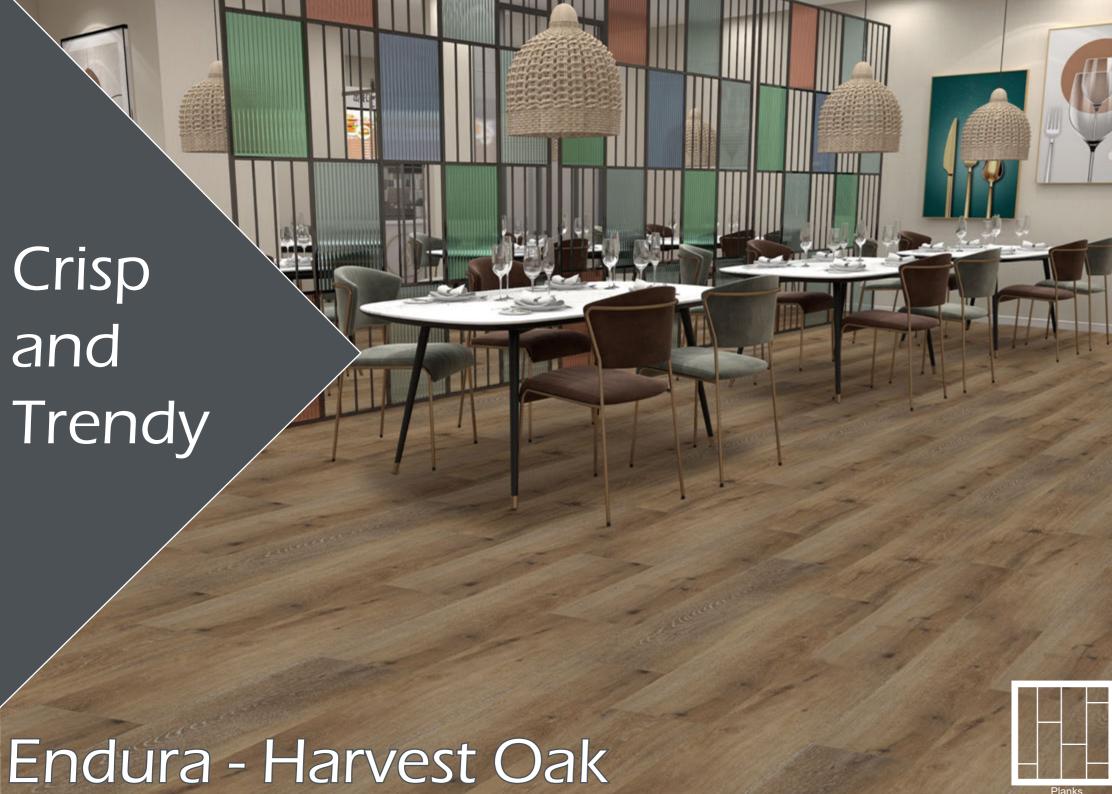

ring with striking visual appeal.









#### Sirona

**PLANK SIZE** 196mm X 1320mm

















# A perfect balance of comfort and serenity

#### Sirona

TILE SIZE
329mm X 659mm



























#### Carina

PLANK SIZE 196mm X 1320mm











**0.55** 







# Charming, peaceful and simply welcoming

#### Carina

**TILE SIZE** 329mm X 659mm























#### Aurora

**PLANK SIZE** 196mm X 1320mm































Step into a world where sophistication meets luxury

#### Aurora

TILE SIZE
MEDIUM
493MM X 986MM
SQUARE
493MM X 493MM





















Embrace the timeless

beauty effortlessly

#### Aurora

**HERRINGBONE SIZE** 158mm x 632mm

















Theodore Oak 84227









Bayla Oak 53452



Heathland Oak 83273



Truckee Oak 82871











Our SPC flooring is made with advanced technology that integrates a flexible, rigid core structure, providing an enhanced installation experience and a stronger, more durable joint compared to traditional SPC.



#### **Built-in Underlay**

Built in IXPE underlay that reduces both reflects less sound as it contours the underfloor better





#### Endura

**PLANK SIZE** 180mm x 1220mm































Source Oak P8



### Elegantly inviting





**TILE SIZE** 457mm x 914mm



















Furlong Flooring®





#### Furlong Flooring® **Understated Luxury** with a welcoming touch

#### **Endura**

**HERRINGBONE SIZE122mm x 610mm**