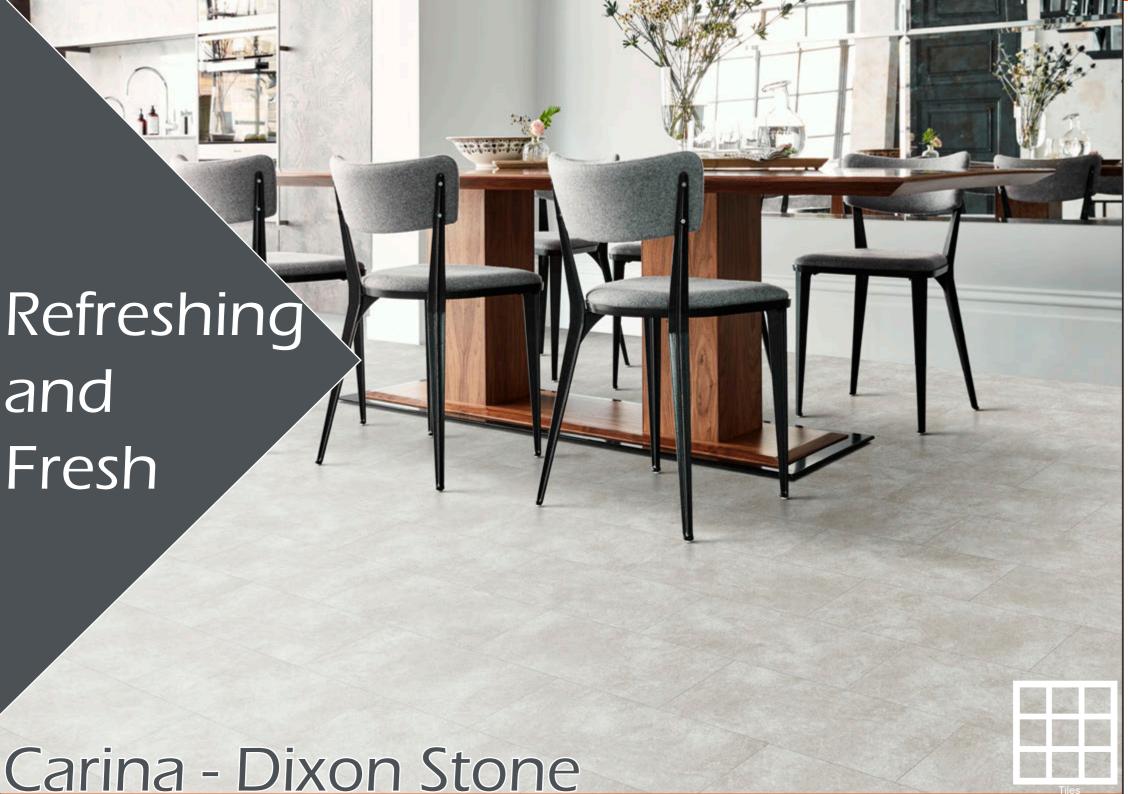

#### Carina

PLANK SIZE 196mm X 1320mm

**0.55** 

#### Carina

**TILE SIZE** 329mm X 659mm