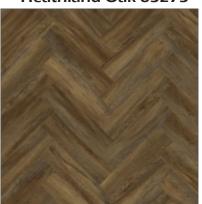

#### Aurora

**HERRINGBONE SIZE** 158mm x 632mm

Theodore Oak 84227

Bayla Oak 53452

Heathland Oak 83273

Truckee Oak 82871

Our SPC flooring is made with advanced technology that integrates a flexible, rigid core structure, providing an enhanced installation experience and a stronger, more durable joint compared to traditional SPC.