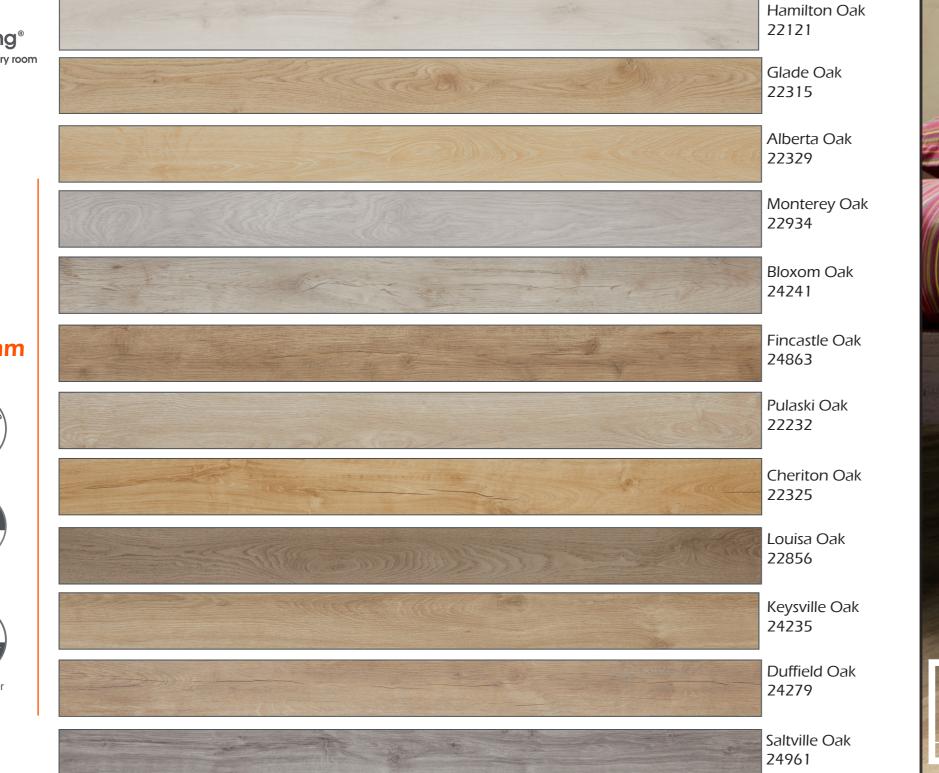

l flooring that combines the aesthetic of wood with the durability of stone. This innovative flooring option is rapidly gaining popularity among those seeking stylish, resilient, and easy-to-install solutions. With its unique features, SPC flooring is becoming a top choice for modern homes and commercial spaces.



LVT explained

Unlike traditional natural materials like wood, ceramics, or stone, our luxury vinyl tile (LVT) flooring boasts a superior construction of multiple layers that significantly enhances its durability and versatility. This innovative design unlocks an extensive array of design possibilities, making it the perfect choice for transforming your space and infusing your flooring with striking visual appeal.









#### Sirona

**PLANK SIZE** 196mm X 1320mm

















# A perfect balance of comfort and serenity

#### Sirona

TILE SIZE
329mm X 659mm



























#### Carina

PLANK SIZE 196mm X 1320mm











**0.55** 







# Charming, peaceful and simply welcoming

#### Carina

**TILE SIZE** 329mm X 659mm























#### Aurora

**PLANK SIZE** 196mm X 1320mm































Step into a world where sophistication meets luxury

#### Aurora

TILE SIZE
MEDIUM
493MM X 986MM
SQUARE
493MM X 493MM





















Embrace the timeless

beauty effortlessly

#### Aurora

**HERRINGBONE SIZE** 158mm x 632mm

















Theodore Oak 84227









Bayla Oak 53452



Heathland Oak 83273



Truckee Oak 82871











Our SPC flooring is made with advanced technology that integrates a flexible, rigid core stru