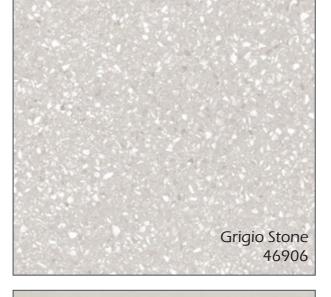

#### Aurora

TILE SIZE
MEDIUM
493MM X 986MM
SQUARE
493MM X 493MM

Embrace the timeless

beauty effortlessly

#### Aurora

**HERRINGBONE SIZE** 158mm x 632mm

Theodore Oak 84227

Bayla Oak 53452

Heathland Oak 83273

Truckee Oak 82871

Our SPC flooring is made with advanced technology that integrates a flexible, rigid core structure, providing an enhanced installation experience and a stronger, more durable joint compared to traditional SPC.