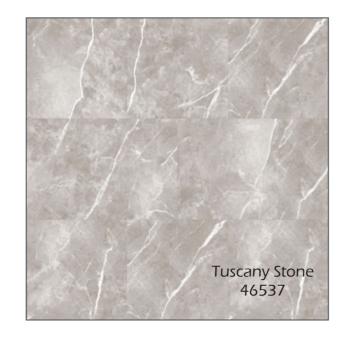

#### Aurora

TILE SIZE
MEDIUM
493MM X 986MM
SQUARE
493MM X 493MM

Embrace the timeless

beauty effortlessly