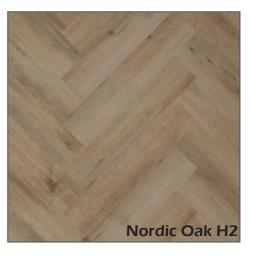

#### Aurora

**HERRINGBONE SIZE** 158mm x 632mm

Theodore Oak 84227

Bayla Oak 53452

Heathland Oak 83273

Truckee Oak 82871

Our SPC flooring is made with advanced technology that integrates a flexible, rigid core structure, providing an enhanced installation experience and a stronger, more durable joint compared to traditional SPC.