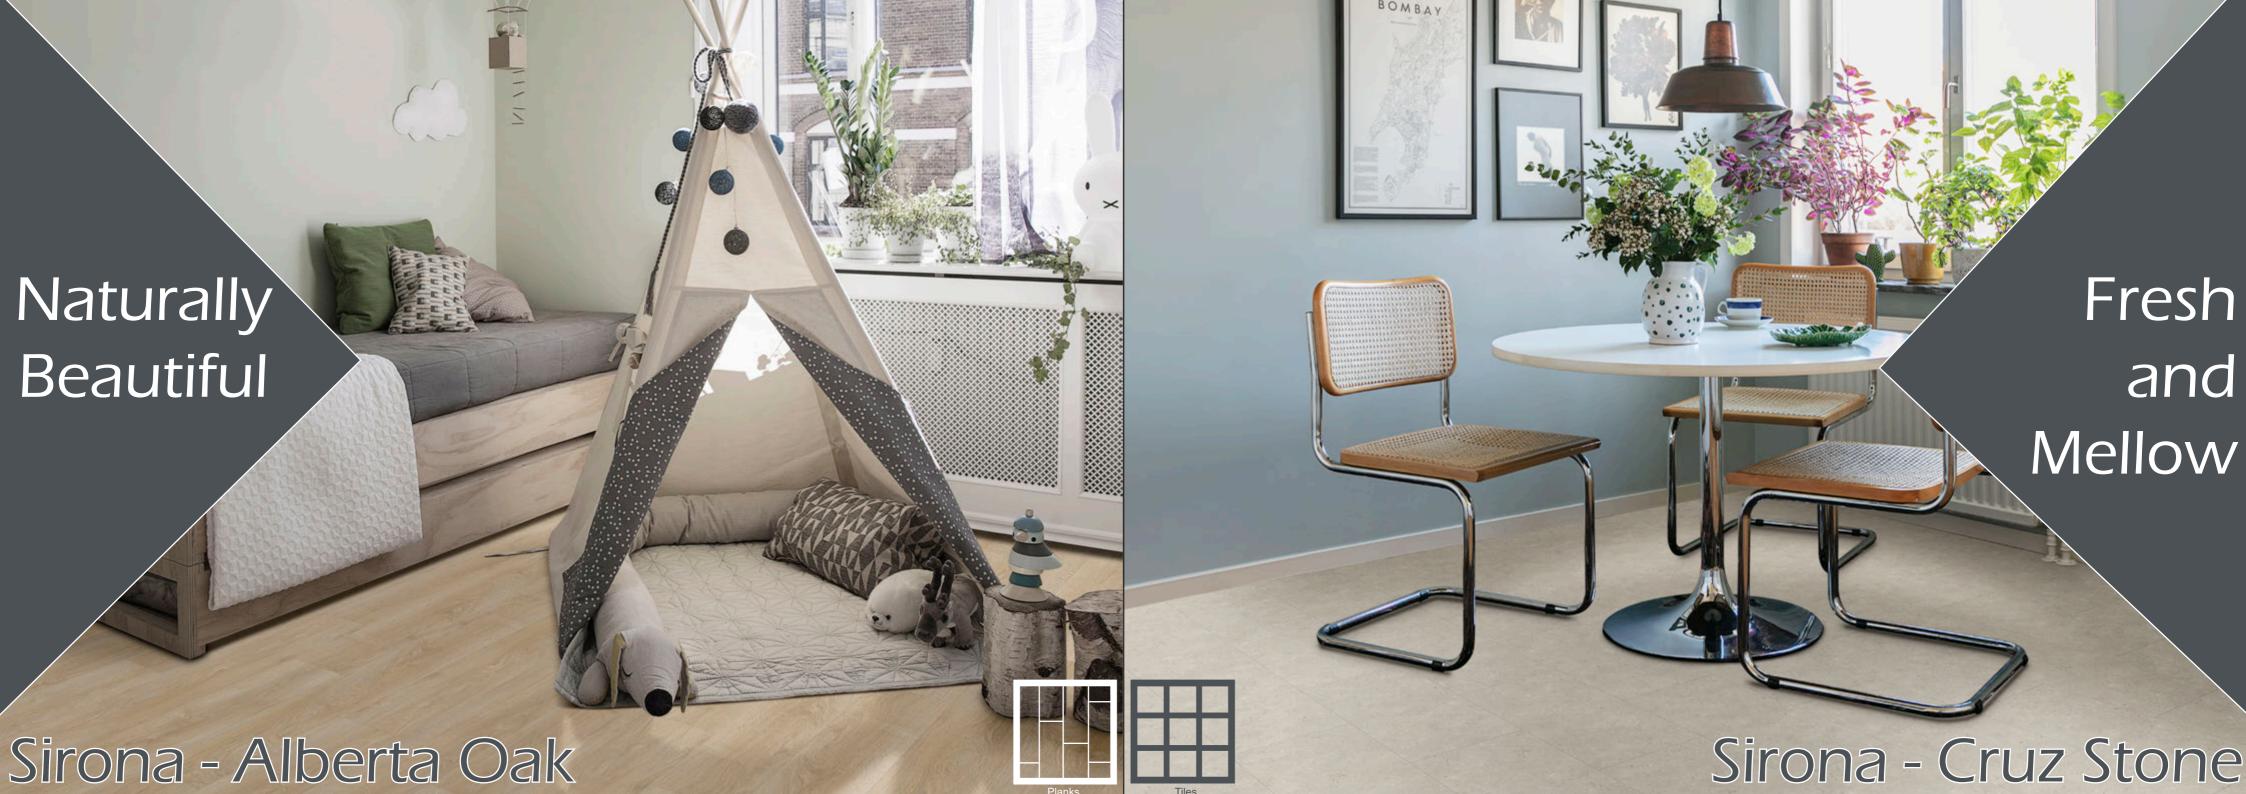

#### Sirona

**PLANK SIZE** 196mm X 1320mm

# A perfect balance of comfort and serenity

#### Sirona

TILE SIZE
329mm X 659mm