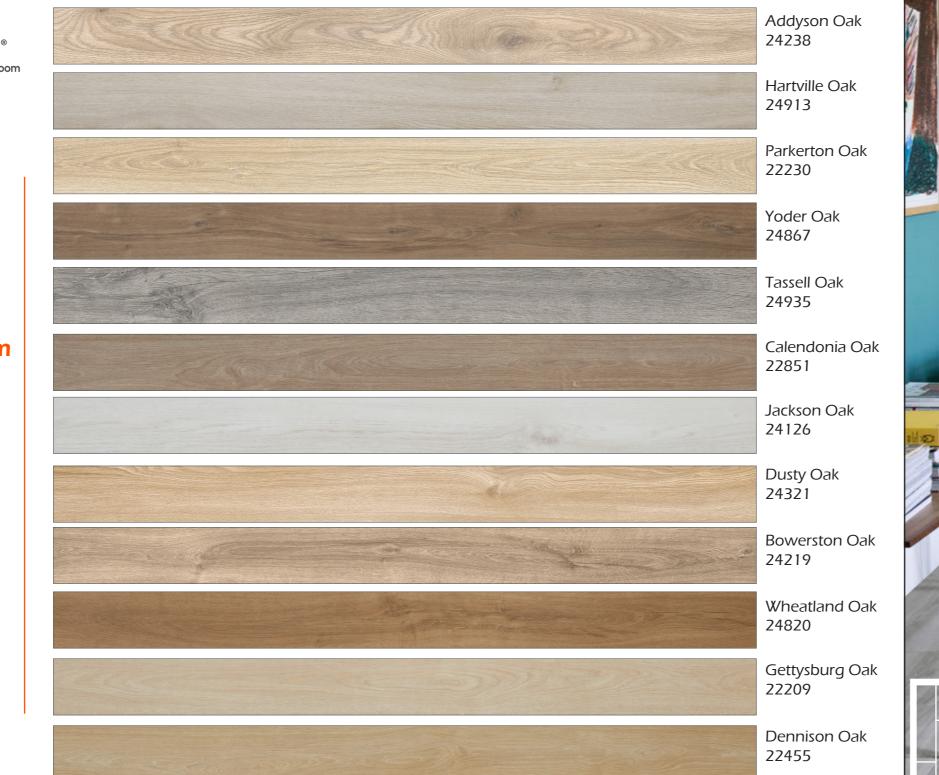

#### Carina

PLANK SIZE 196mm X 1320mm

**0.55** 

#### Carina

**TILE SIZE** 329mm X 659mm