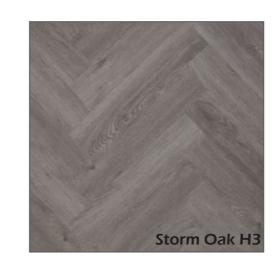

#### Aurora

**HERRINGBONE SIZE** 158mm x 632mm

Theodore Oak 84227

Bayla Oak 53452

Heathland Oak 83273

Truckee Oak 82871

Our SPC flooring is made with advanced technology that integrates a flexible, rigid core structure, providing an enhanced installation experience and a stronger, more durable joint compared to traditional SPC.