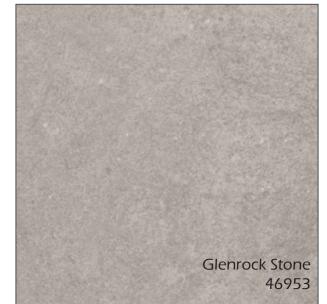

#### Aurora

TILE SIZE
MEDIUM
493MM X 986MM
SQUARE
493MM X 493MM

Embrace the timeless

beauty effortlessly

#### Aurora

**HERRINGBONE SIZE** 158mm x 632mm

Theodore Oak 84227

Bayla Oak 53452

Heathland Oak 83273

Truckee Oak 82871

Our SPC flooring is made with advanced technology that integrates a flexible, rigid core structure, providing an enhanced installation experience and a stronger, more durable joint compared to traditional SPC.