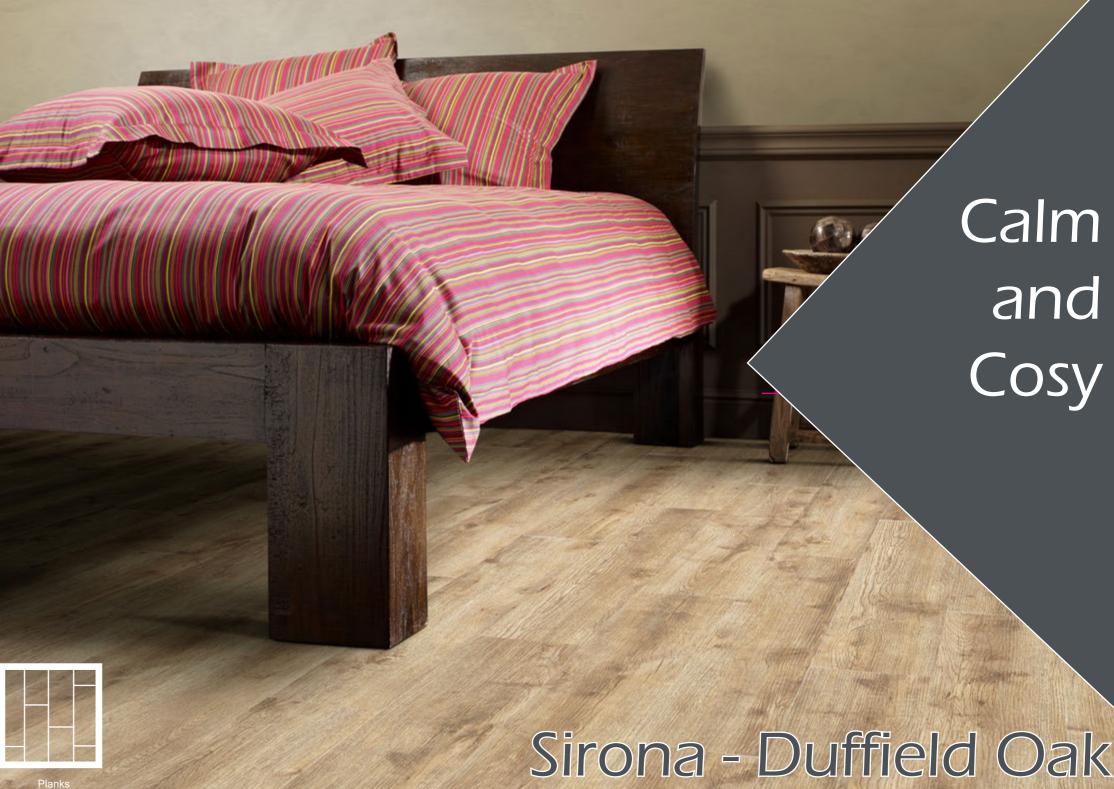

#### Sirona

**PLANK SIZE** 196mm X 1320mm

# A perfect balance of comfort and serenity