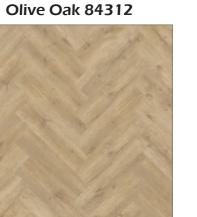

#### Aurora

**HERRINGBONE SIZE** 158mm x 632mm

Theodore Oak 84227

Bayla Oak 53452

Heathland Oak 83273

Truckee Oak 82871

Our SPC flooring is made with advanced technology that integrates a flexible, rigid core structure, providing an enhanced installation experience and a stronger, more durable joint compared to traditional SPC.