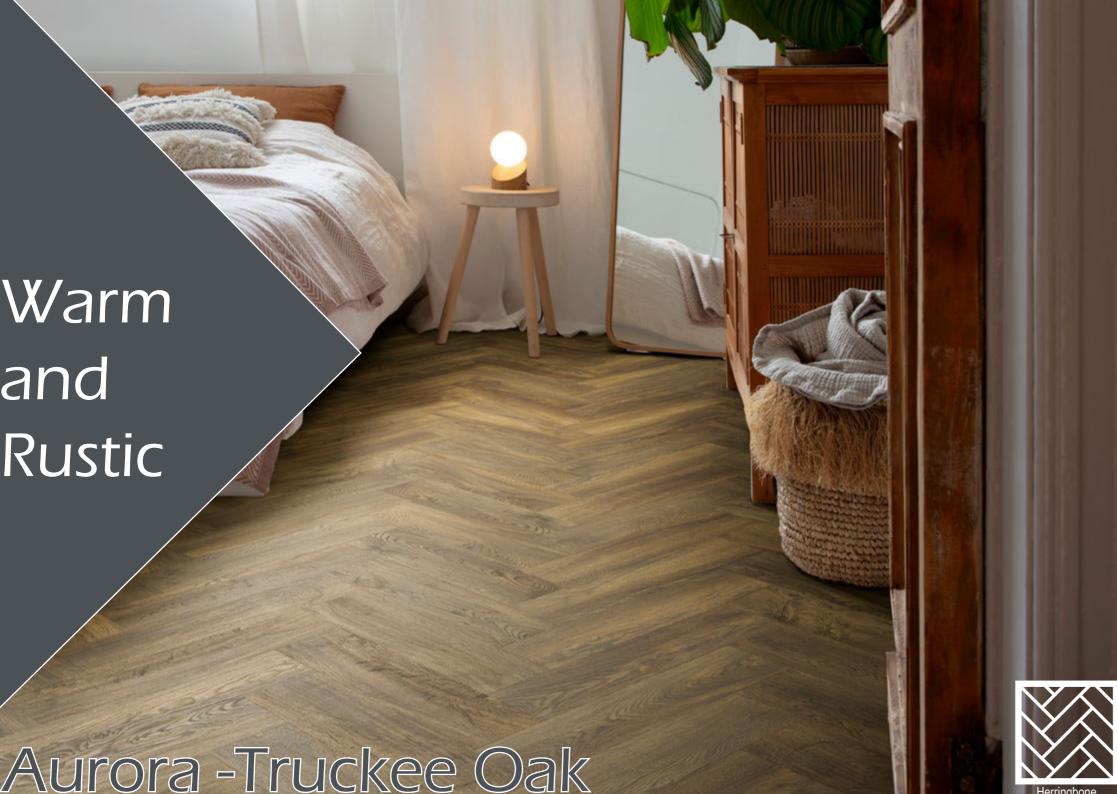

#### Aurora

**HERRINGBONE SIZE** 158mm x 632mm

Theodore Oak 84227

Bayla Oak 53452

Heathland Oak 83273

Truckee Oak 82871

Our SPC flooring is made with advanced technology that integrates a flexible, rigid core structure, providing an enhanced installation experience and a stronger, more durable joint compared to traditional SPC.