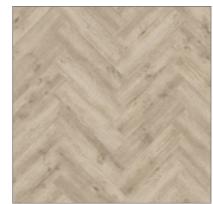

#### Aurora

**HERRINGBONE SIZE** 158mm x 632mm

Theodore Oak 84227

Bayla Oak 53452

Heathland Oak 83273

Truckee Oak 82871

Our SPC flooring is made with advanced technology that integrates a flexible, rigid core structure, providing an enhanced installation experience and a stronger, more durable joint compared to traditional SPC.