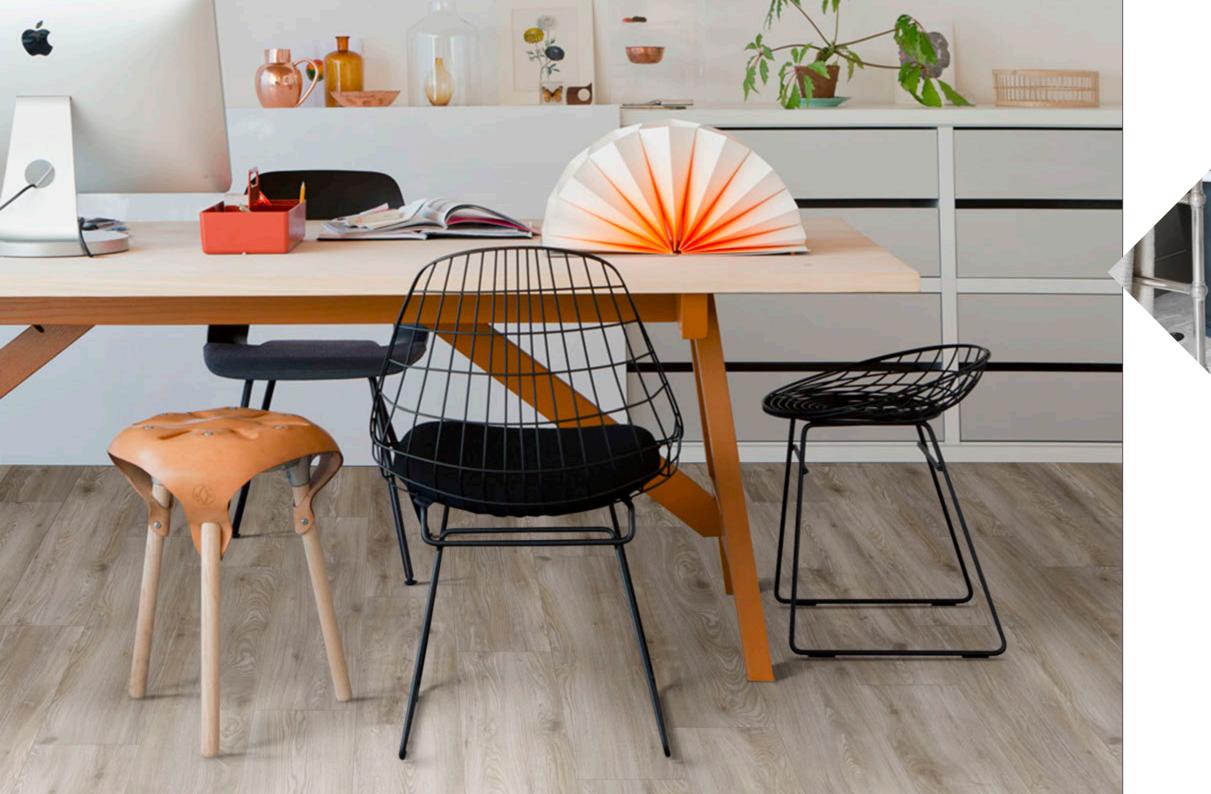

#### Carina

PLANK SIZE 196mm X 1320mm

**0.55** 

# Charming, peaceful and simply welcoming