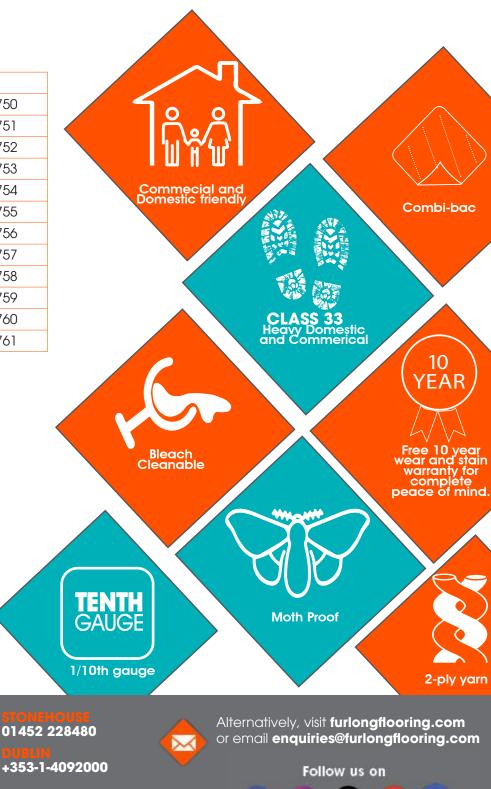

## **TRIDENT TWEED PRODUCT SPECIFICATION**

Regency Carpet - Made in the UK

| SPECIFICATION                       | STANDARD                                                                                                                                                                                                                                                  |
|-------------------------------------|-----------------------------------------------------------------------------------------------------------------------------------------------------------------------------------------------------------------------------------------------------------|
| Tuffed, cut pile                    |                                                                                                                                                                                                                                                           |
| 100% Carefree Polypropylene, 2 Plys |                                                                                                                                                                                                                                                           |
| 1/10 Gauge                          |                                                                                                                                                                                                                                                           |
| 4 & 5 Mtrs                          |                                                                                                                                                                                                                                                           |
| 140000 tufts/ m <sup>2</sup>        | BS ISO 1763:2020                                                                                                                                                                                                                                          |
| 2265grms                            | BS ISO 8543:2020                                                                                                                                                                                                                                          |
| 1325grms                            | BS ISO 8543:2020                                                                                                                                                                                                                                          |
| 9mm (±10%)                          | BS ISO 1766:1999                                                                                                                                                                                                                                          |
| 12.5mm (±10%)                       | BS ISO 1765:1986                                                                                                                                                                                                                                          |
| 30 linear meters                    |                                                                                                                                                                                                                                                           |
| Combi-bac®                          |                                                                                                                                                                                                                                                           |
| Class 33 - Heavy Commercial         | BS EN 1307:2014                                                                                                                                                                                                                                           |
| Luxury Class 4                      | BS EN 1307:2014                                                                                                                                                                                                                                           |
| 1.37                                | BS 4745:2005 (ISO 5085-1:1989)                                                                                                                                                                                                                            |
| High Radius of Char                 | BS 4790:1987 (2014)                                                                                                                                                                                                                                       |
| Efi S1                              | BS 13501-1:2007                                                                                                                                                                                                                                           |
| 4/5                                 | BS ISO 105-X12                                                                                                                                                                                                                                            |
|                                     |                                                                                                                                                                                                                                                           |
| 10 years                            |                                                                                                                                                                                                                                                           |
| Bleach Cleanable                    |                                                                                                                                                                                                                                                           |
| Moth / Insect proof                 |                                                                                                                                                                                                                                                           |
|                                     |                                                                                                                                                                                                                                                           |
|                                     | EN14041:2004                                                                                                                                                                                                                                              |
|                                     | Tuffed, cut pile100% Carefree Polypropylene, 2 Plys1/10 Gauge4 & 5 Mtrs140000 tuffs/ m²2265grms1325grms9mm (±10%)12.5mm (±10%)30 linear metersCombi-bac®Class 33 - Heavy CommercialLuxury Class 41.37High Radius of CharErt S14/510 yearsBleach Cleanable |

## **TRIDENT TWEED PRODUCT SPECIFICATION**

Regency Carpet - Made in the UK

Trident Tweed is one of our innovative Regency carpets. Manufactured with 2-ply yarn and a 1/10 gauge construction, this range offers a hard wearing easy-care twist that is available in a patterned tweed design mix of warm and bold colours suitable for domestic and commercial applications.