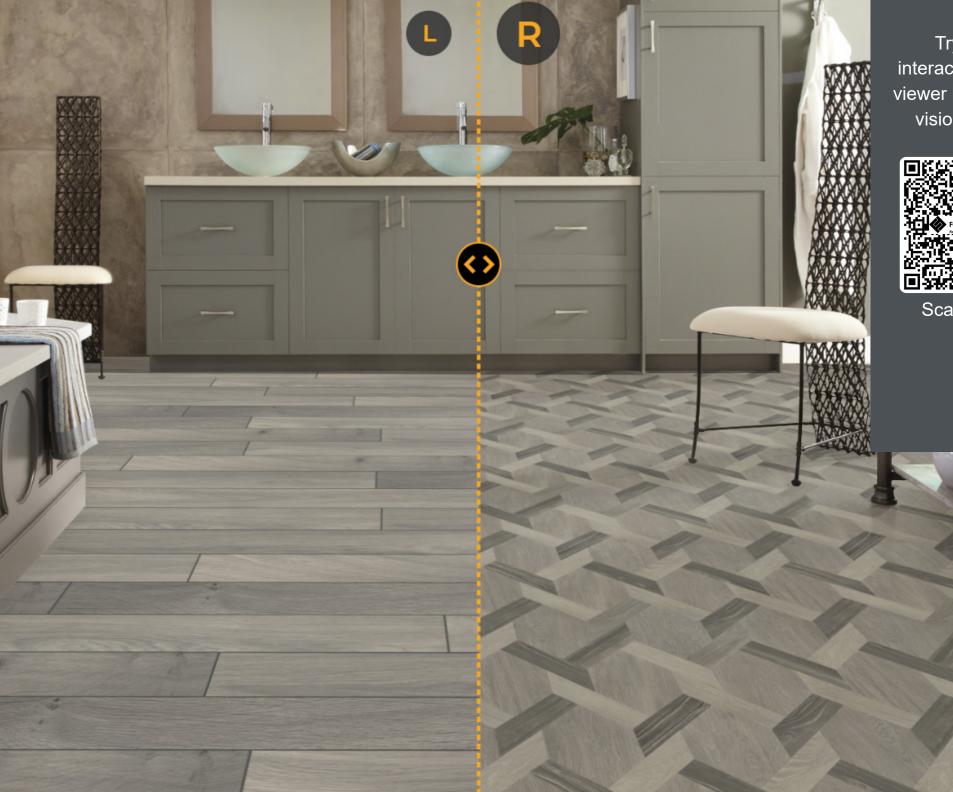

# Bring your flooring vision to life

Our Room Viewer is a cutting-edge online tool designed to revolutionise the way you choose flooring options. This innovative technology allows you to seamlessly visualise how different flooring styles would look in your own living spaces. By integrating a user-friendly interface, you can effortlessly select flooring options, capture images of your room, and superimpose their chosen styles onto the images.

The convenience factor is further elevated as this interactive tool is accessible both via our website and by scanning the QR code on the right.

You can even compare flooring choices as demonstrated in the image to the right.

Try our interactive room viewer bring your vision to life

Scan here