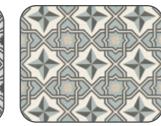

# Bring your flooring vision to life

Our Room Viewer is a cutting-edge online tool designed to revolutionise the way you choose flooring options. This innovative technology allows you to seamlessly visualise how different flooring styles would look in your own living spaces. By integrating a user-friendly interface, you can effortlessly select flooring options, capture images of your room, and superimpose their chosen styles onto the images.

The convenience factor is further elevated as this interactive tool is accessible both via our website and by scanning the QR code on the right.

You can even compare flooring choices as demonstrated in the image to the right.