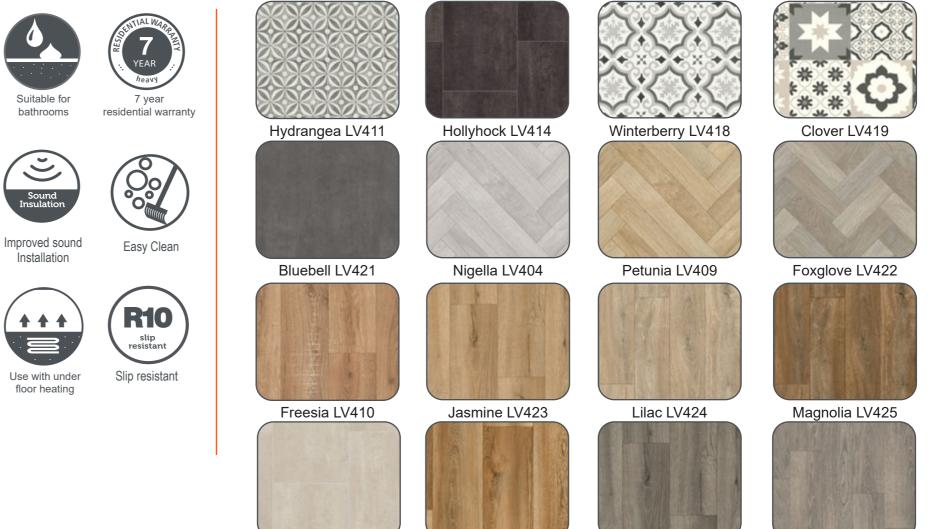

# Versatility III Felt Back

Larkspur LV420

Oleander LV408

Aster LV426

Zinner LV426

13