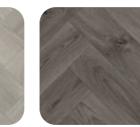

# Bring your flooring vision to life

Our Room Viewer is a cutting-edge online tool designed to revolutionise the way you choose flooring options. This innovative technology allows you to seamlessly visualise how different flooring styles would look in your own living spaces. By integrating a user-friendly interface, you can effortlessly select flooring options, capture images of your room, and superimpose their chosen styles onto the images.

The convenience factor is further elevated as this interactive tool is accessible both via our website and by scanning the QR code on the right.

You can even compare flooring choices as demonstrated in the image to the right.