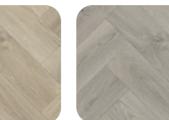

# Bring your flooring vision to life

Our Room Viewer is a cutting-edge online tool designed to revolutionise the way you choose flooring options. This innovative technology allows you to seamlessly visualise how different flooring styles would look in your own living spaces. By integrating a user-friendly interface, you can effortlessly select flooring options, capture images of your room, and superimpose their chosen styles onto the images.

The convenience factor is further elevated as this interactive tool is accessible both via our website and by scanning the QR code on the right.

You can even compare flooring choices as demonstrated in the image to the right.