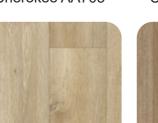

# Bring your flooring vision to life

Our Room Viewer is a cutting-edge online tool designed to revolutionise the way you choose flooring options. This innovative technology allows you to seamlessly visualise how different flooring styles would look in your own living spaces. By integrating a user-friendly interface, you can effortlessly select flooring options, capture images of your room, and superimpose their chosen styles onto the images.

The convenience factor is further elevated as this interactive tool is accessible both via our website and by scanning the QR code on the right.

You can even compare flooring choices as demonstrated in the image to the right.