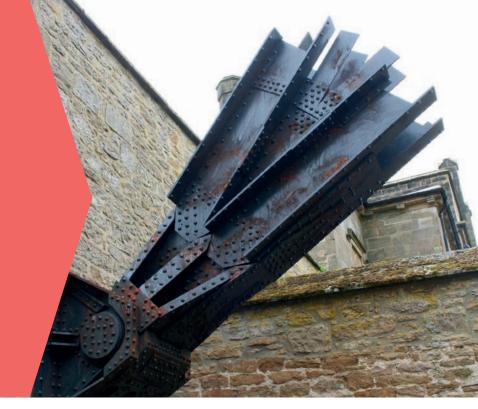

## THE **CREATIVE** CRUSADER

**MEDITE TRICOYA EXTREME** can be cut, coated, coloured, sanded, glued, machined and fastened the same as any other high performing fibreboard – allowing users all the freedom normally associated with traditional MDF but in extreme applications.

PERFECT FOR CREATIVE PROJECTS INCLUDING:

SCULPTURES
INSTALLATIONS
SIGNAGE
DOORS & JOINERY
RENOVATION
TRELLIS

### **IMAGINE ANYTHING!**

The sheer versatility of **MEDITE TRICOYA EXTREME** is demonstrated perfectly by the sculptor Alexander Devereux who uses the material to create stunning outdoor art installations.