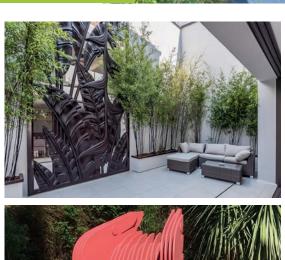

## THE **CREATIVE** CRUSADER

**MEDITE TRICOYA EXTREME** can be cut, coated, coloured, sanded, glued, machined and fastened the same as any other high performing fibreboard – allowing users all the freedom normally associated with traditional MDF but in extreme applications.

PERFECT FOR CREATIVE PROJECTS INCLUDING:

SCULPTURES
INSTALLATIONS
SIGNAGE
DOORS & JOINERY
RENOVATION
TRELLIS

### **IMAGINE ANYTHING!**

The sheer versatility of **MEDITE TRICOYA EXTREME** is demonstrated perfectly by the sculptor Alexander Devereux who uses the material to create stunning outdoor art installations.