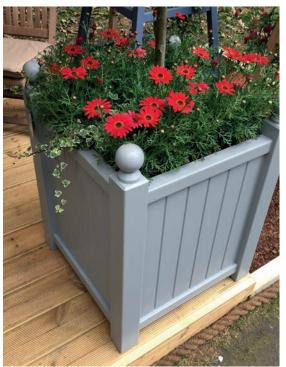

## THE **LANDSCAPING** LEGEND

MEDITE TRICOYA EXTREME has been independently tested by leading institutes around the world and has demonstrated superior dimensional stability and class 1 durability, even in changing weather conditions, meaning it may now be used in situations and applications where normal wood panels cannot.

PERFECT FOR LANDSCAPING PROJECTS INCLUDING:

PLANTERS
OUTDOOR KITCHENS
GARDEN HOUSES
FURNITURE
WATER FEATURES
PLAYGROUNDS