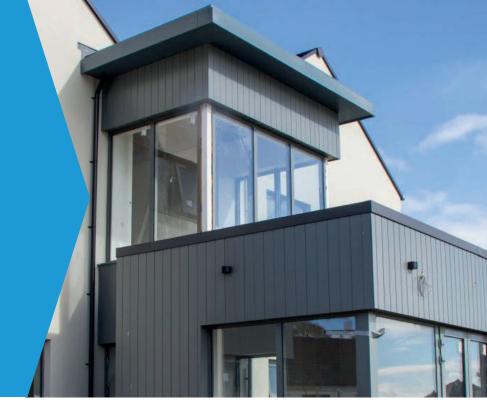

# THE **CONSTRUCTION** KING

**MEDITE TRICOYA EXTREME** provides architects, specifiers and builders with an entirely new construction material, allowing great design flexibility and endless opportunities for creativity. Its light weight, good insulation and excellent machinability make it ideally suited to a wide range of uses - indoors and out.

## PERFECT FOR CONSTRUCTION PROJECTS INCLUDING:

FACADES
SOFFITS
FASCIAS
CLADDING
SHUTTERS
BRIDGES
BALCONIES
SHOWERS
KITCHENS
BATHROOMS