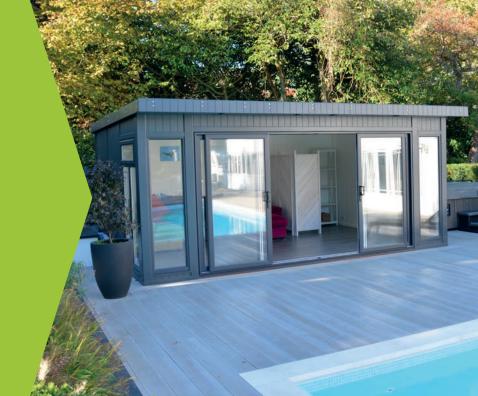

# THE **CONSTRUCTION** KING

**MEDITE TRICOYA EXTREME** provides architects, specifiers and builders with an entirely new construction material, allowing great design flexibility and endless opportunities for creativity. Its light weight, good insulation and excellent machinability make it ideally suited to a wide range of uses - indoors and out.

## PERFECT FOR CONSTRUCTION PROJECTS INCLUDING:

FACADES
SOFFITS
FASCIAS
CLADDING
SHUTTERS
BRIDGES
BALCONIES
SHOWERS
KITCHENS
BATHROOMS