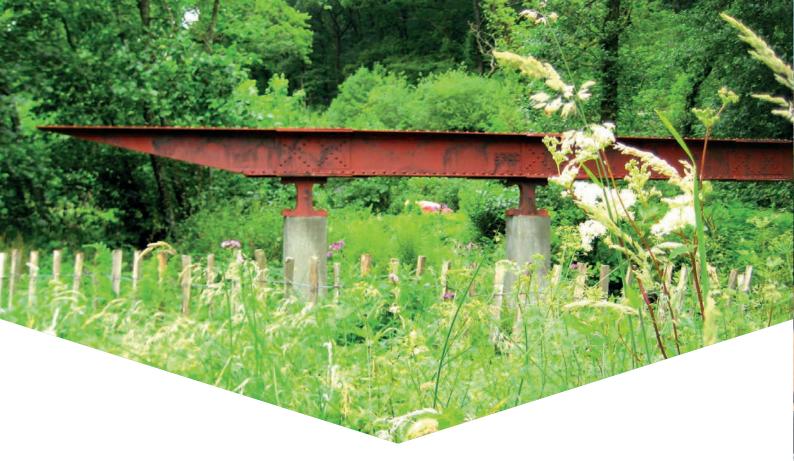

# THE **CONSTRUCTION** KING

**MEDITE TRICOYA EXTREME** provides architects, specifiers and builders with an entirely new construction material, allowing great design flexibility and endless opportunities for creativity. Its light weight, good insulation and excellent machinability make it ideally suited to a wide range of uses - indoors and out.

## PERFECT FOR CONSTRUCTION PROJECTS INCLUDING:

FACADES
SOFFITS
FASCIAS
CLADDING
SHUTTERS
BRIDGES
BALCONIES
SHOWERS
KITCHENS
BATHROOMS

## THE **LANDSCAPING** LEGEND

MEDITE TRICOYA EXTREME has been independently tested by leading institutes around the world and has demonstrated superior dimensional stability and class 1 durability, even in changing weather conditions, meaning it may now be used in situations and applications where normal wood panels cannot.