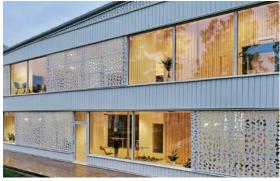

## THE **CREATIVE** CRUSADER

**MEDITE TRICOYA EXTREME** can be cut, coated, coloured, sanded, glued, machined and fastened the same as any other high performing fibreboard – allowing users all the freedom normally associated with traditional MDF but in extreme applications.

PERFECT FOR CREATIVE PROJECTS INCLUDING:

SCULPTURES
INSTALLATIONS
SIGNAGE
DOORS & JOINERY
RENOVATION
TRELLIS