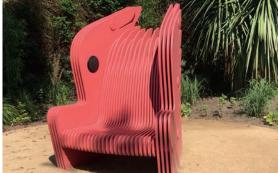

## THE **CREATIVE** CRUSADER

**MEDITE TRICOYA EXTREME** can be cut, coated, coloured, sanded, glued, machined and fastened the same as any other high performing fibreboard – allowing users all the freedom normally associated with traditional MDF but in extreme applications.

PERFECT FOR CREATIVE PROJECTS INCLUDING:

SCULPTURES
INSTALLATIONS
SIGNAGE
DOORS & JOINERY
RENOVATION
TRELLIS

### **IMAGINE ANYTHING!**

The sheer versatility of **MEDITE TRICOYA EXTREME** is demonstrated perfectly by the sculptor Alexander Devereux who uses the material to create stunning outdoor art installations.