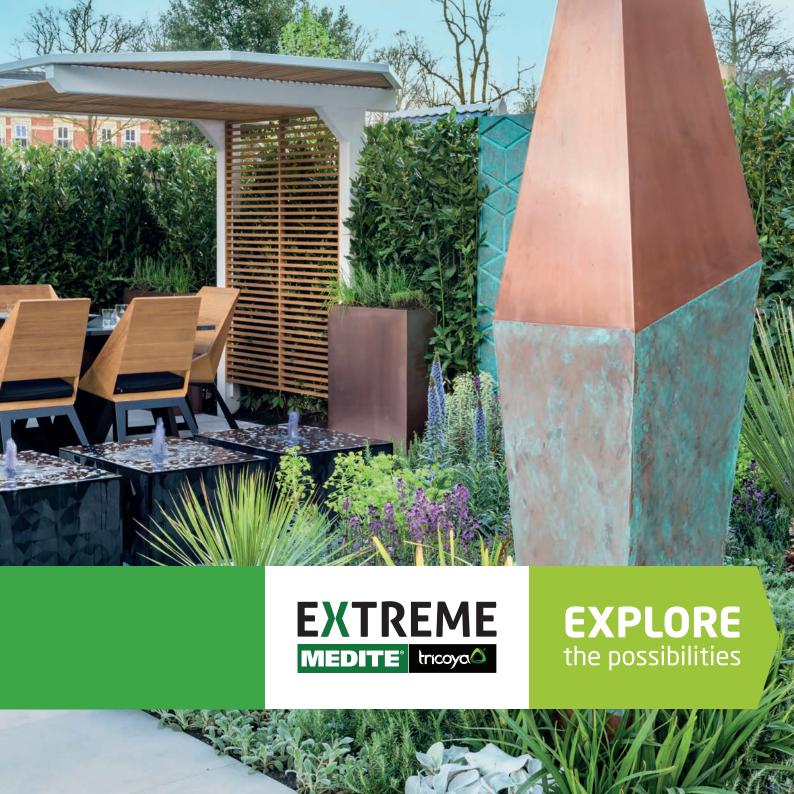

## THE **LANDSCAPING** LEGEND

MEDITE TRICOYA EXTREME has been independently tested by leading institutes around the world and has demonstrated superior dimensional stability and class 1 durability, even in changing weather conditions, meaning it may now be used in situations and applications where normal wood panels cannot.

PERFECT FOR LANDSCAPING PROJECTS INCLUDING:

PLANTERS
OUTDOOR KITCHENS
GARDEN HOUSES
FURNITURE
WATER FEATURES
PLAYGROUNDS

## THE **CREATIVE** CRUSADER

**MEDITE TRICOYA EXTREME** can be cut, coated, coloured, sanded, glued, machined and fastened the same as any other high performing fibreboard – allowing users all the freedom normally associated with traditional MDF but in extreme applications.

### **IMAGINE ANYTHING!**

The sheer versatility of **MEDITE TRICOYA EXTREME** is demonstrated perfectly by the sculptor Alexander Devereux who uses the material to create stunning outdoor art installations.