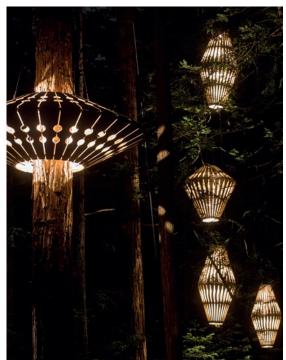

## THE **CREATIVE** CRUSADER

**MEDITE TRICOYA EXTREME** can be cut, coated, coloured, sanded, glued, machined and fastened the same as any other high performing fibreboard – allowing users all the freedom normally associated with traditional MDF but in extreme applications.

PERFECT FOR CREATIVE PROJECTS INCLUDING:

SCULPTURES
INSTALLATIONS
SIGNAGE
DOORS & JOINERY
RENOVATION
TRELLIS

### **IMAGINE ANYTHING!**

The sheer versatility of **MEDITE TRICOYA EXTREME** is demonstrated perfectly by the sculptor Alexander Devereux who uses the material to create stunning outdoor art installations.