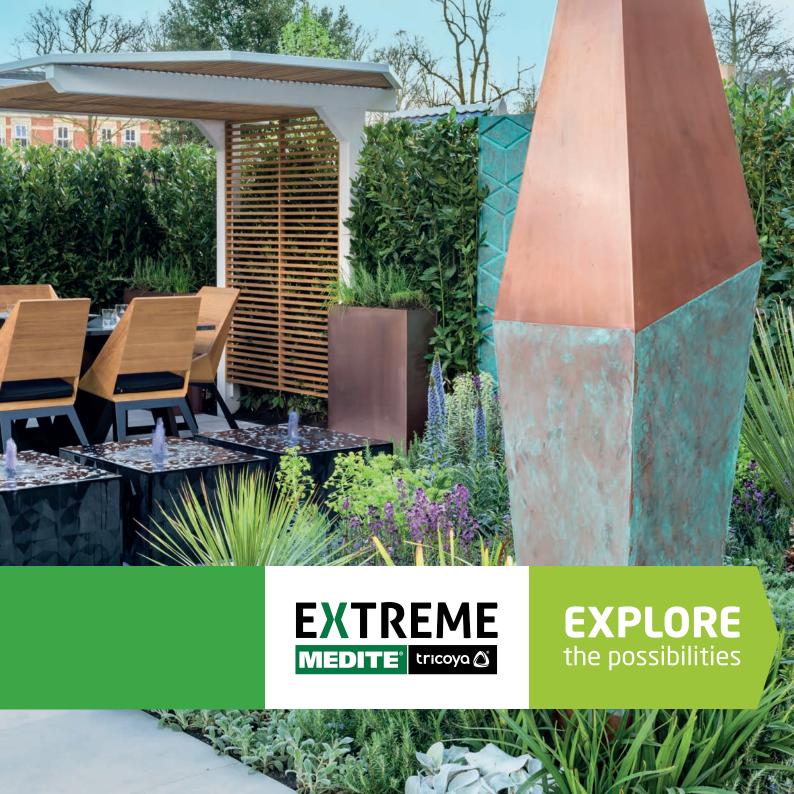

## THE **LANDSCAPING** LEGEND

MEDITE TRICOYA EXTREME has been independently tested by leading institutes around the world and has demonstrated superior dimensional stability and class 1 durability, even in changing weather conditions, meaning it may now be used in situations and applications where normal wood panels cannot.

PERFECT FOR LANDSCAPING PROJECTS INCLUDING:

PLANTERS
OUTDOOR KITCHENS
GARDEN HOUSES
FURNITURE
WATER FEATURES
PLAYGROUNDS

### **IMAGINE ANYTHING!**

The sheer versatility of **MEDITE TRICOYA EXTREME** is demonstrated perfectly by the sculptor Alexander Devereux who uses the material to create stunning outdoor art installations.