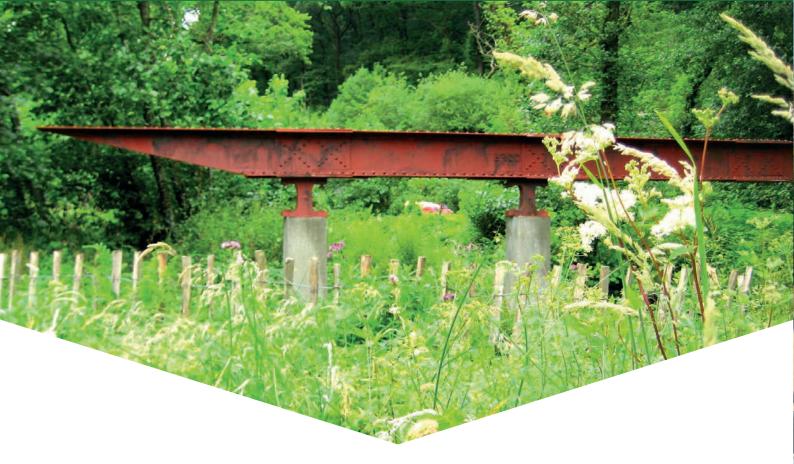

# THE **CONSTRUCTION** KING

**MEDITE TRICOYA EXTREME** provides architects, specifiers and builders with an entirely new construction material, allowing great design flexibility and endless opportunities for creativity. Its light weight, good insulation and excellent machinability make it ideally suited to a wide range of uses - indoors and out.

## PERFECT FOR CONSTRUCTION PROJECTS INCLUDING:

FACADES
SOFFITS
FASCIAS
CLADDING
SHUTTERS
BRIDGES
BALCONIES
SHOWERS
KITCHENS
BATHROOMS