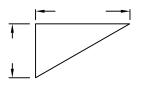

## **SPECIFY ROOF PITCH**

To determine roof pitch:

Use a straight edge atleast 12" long, Put corner on roof, holding vertically

At the 12" point, measure down. This is your roof pitch.

**EXAMPLE:** 

| n pitcii. |     |  |
|-----------|-----|--|
|           | 12" |  |
| 7"        |     |  |