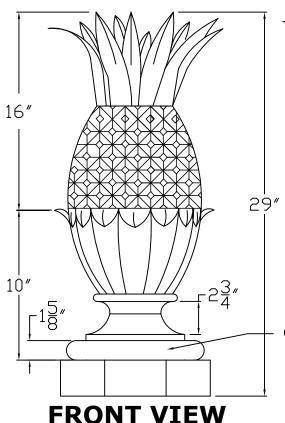

## RUTLAND GUTTER SUPPLY LLC

sales@rutlandguttersupply.com Ph: 407-859-1119 Fax: 407-859-1123

FL024

**TOP VIEW** 

 $\emptyset 11\frac{1}{2}$ "

**BASE SHOWN** FOR REFERENCE ONLY SIZE AND SHAPE WILL VARY DEPENDING ON **ROOF SHAPE AND PITCH** 