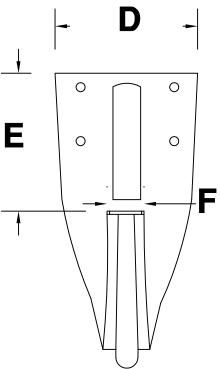

### **FRONT VIEW**

| MATERIAL               | THICKNESS |
|------------------------|-----------|
| Copper                 | .043"     |
| Mill finish Galvanized | .043"     |
| Mill Finish Galvalume  | .043"     |
| Mill Finish Aluminum   | .050"     |

| Α  | В                               | С                               | D                                            | E                | F                               |
|----|---------------------------------|---------------------------------|----------------------------------------------|------------------|---------------------------------|
| 4" | 2"                              | 2 <sup>3</sup> / <sub>8</sub> " | 2 <sup>1</sup> / <sub>4</sub> " <sub>±</sub> | 1½"±             | 3"<br>16<br>3"<br>16<br>1"<br>4 |
| 5" | 2 <sup>1</sup> / <sub>2</sub> " | 2½"<br>2¾"<br>2½"<br>25%"       | 2 <sup>1</sup> / <sub>4</sub> "±             | 2" ±             | 3 <sub>''</sub><br>16           |
| 6" | 3"                              | 2 <sup>3</sup> <sub>4</sub> "   | 2 <sup>1</sup> / <sub>4</sub> "±             | 1 <sup>9</sup> " | <u>1</u> ''                     |
| 7" | 3½"                             | 2 <del>5</del> "                | 2 <sup>1</sup> / <sub>4</sub> "±             | 25"±             | <u>1</u> "                      |
| 8" | 4"                              | 3"                              | 2 <sup>1</sup> / <sub>4</sub> "±             | <b>2</b> 5"±     | <u>1</u> ''                     |