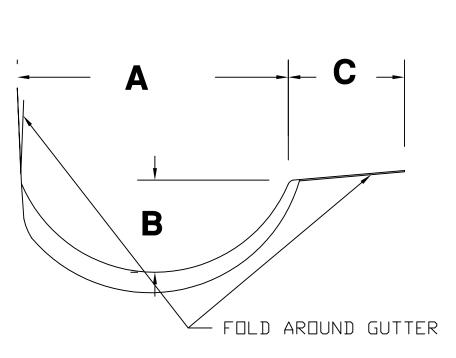

### SIDE VIEW

| Α  | В                               | С                               | D                                            | E                | F                               |
|----|---------------------------------|---------------------------------|----------------------------------------------|------------------|---------------------------------|
| 4" | 2"                              | 2 <sup>3</sup> / <sub>8</sub> " | 2 <sup>1</sup> / <sub>4</sub> " <sub>±</sub> | 1½"±             | 3"<br>16<br>3"<br>16<br>1"<br>4 |
| 5" | 2 <sup>1</sup> / <sub>2</sub> " | 2½"<br>2¾"<br>2½"<br>25%"       | 2 <sup>1</sup> / <sub>4</sub> "±             | 2" ±             | 3 <sub>''</sub><br>16           |
| 6" | 3"                              | 2 <sup>3</sup> <sub>4</sub> "   | 2 <sup>1</sup> / <sub>4</sub> "±             | 1 <sup>9</sup> " | <u>1</u> ''                     |
| 7" | 3½"                             | 2 <del>5</del> "                | 2 <sup>1</sup> / <sub>4</sub> "±             | 25"±             | <u>1</u> "                      |
| 8" | 4"                              | 3"                              | 2 <sup>1</sup> / <sub>4</sub> "±             | <b>2</b> 5"±     | <u>1</u> ''                     |